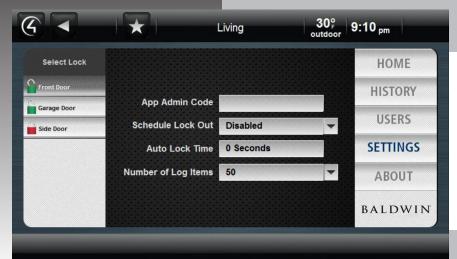

## **SETTINGS SCREEN**

- Customize additional settings for each installed door lock
- Secure specific door locks with an Admin code to block unauthorized access to Users screen
- Lock out all Schedule based User accounts by door lock.
- Set a door lock to automatically re-lock after time duration is reached
- Customize the number of history events that are displayed on the History screen for each door lock