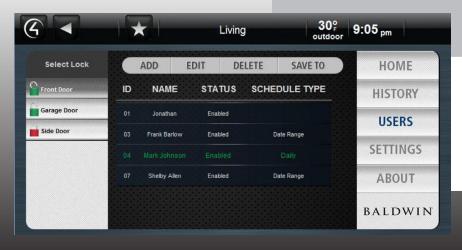

### **USER SCREEN**

- Add/Edit/Name/Delete Users for each door lock
- View Users Name, Status, and Schedule Type by door lock
- Set User Access Schedule Controls
- Instantly copy existing Users to other door locks with the SAVE TO function