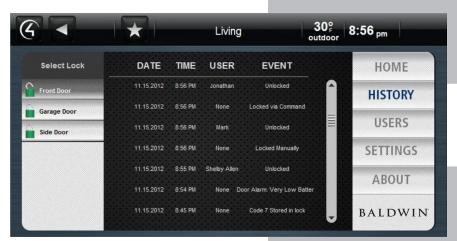

#### **HISTORY SCREEN**

- View detailed event history log by door lock
- Customize the number of viewable events
- Date/Time/User/Event real-time logging