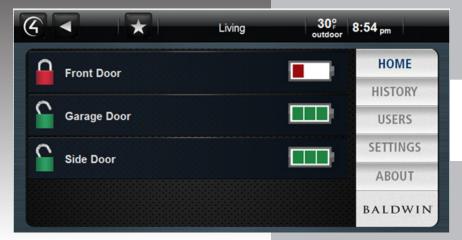

#### **HOME SCREEN**

- · Lock and unlock your door locks
- Monitor battery status for each door lock
- View all of your door locks on one screen