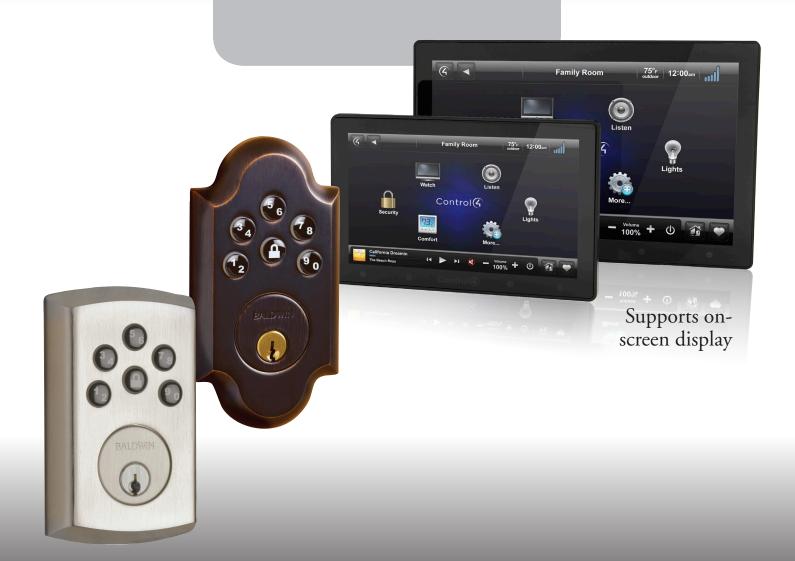

# BALDWIN DOOR LOCK APP

#### **HOME SCREEN**

- · Lock and unlock your door locks
- Monitor battery status for each door lock
- View all of your door locks on one screen