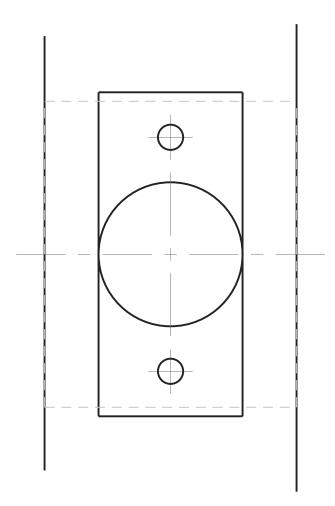

DOOR DETAIL

B

A |

|     | PDM REF D: A.3 M: A.14                                                                                                                                                                                                                                                                                                                                                                                                                                                                                                                                                                                                                                                                                                                                                                                                                                                                                                                                                                                                                                                                                                                                                                                                                                                                                                                                                                                                                                                                                                                                                                                                                                                                                                                                                                                                                                                                                                                                                                                                                                            | / |
|-----|-------------------------------------------------------------------------------------------------------------------------------------------------------------------------------------------------------------------------------------------------------------------------------------------------------------------------------------------------------------------------------------------------------------------------------------------------------------------------------------------------------------------------------------------------------------------------------------------------------------------------------------------------------------------------------------------------------------------------------------------------------------------------------------------------------------------------------------------------------------------------------------------------------------------------------------------------------------------------------------------------------------------------------------------------------------------------------------------------------------------------------------------------------------------------------------------------------------------------------------------------------------------------------------------------------------------------------------------------------------------------------------------------------------------------------------------------------------------------------------------------------------------------------------------------------------------------------------------------------------------------------------------------------------------------------------------------------------------------------------------------------------------------------------------------------------------------------------------------------------------------------------------------------------------------------------------------------------------------------------------------------------------------------------------------------------------|---|
|     |                                                                                                                                                                                                                                                                                                                                                                                                                                                                                                                                                                                                                                                                                                                                                                                                                                                                                                                                                                                                                                                                                                                                                                                                                                                                                                                                                                                                                                                                                                                                                                                                                                                                                                                                                                                                                                                                                                                                                                                                                                                                   | D |
|     | EALDWIN<br>2.625                                                                                                                                                                                                                                                                                                                                                                                                                                                                                                                                                                                                                                                                                                                                                                                                                                                                                                                                                                                                                                                                                                                                                                                                                                                                                                                                                                                                                                                                                                                                                                                                                                                                                                                                                                                                                                                                                                                                                                                                                                                  | С |
|     |                                                                                                                                                                                                                                                                                                                                                                                                                                                                                                                                                                                                                                                                                                                                                                                                                                                                                                                                                                                                                                                                                                                                                                                                                                                                                                                                                                                                                                                                                                                                                                                                                                                                                                                                                                                                                                                                                                                                                                                                                                                                   | B |
| Spe | BALDWIN Hordwore & Mone Improvement International and the presentation of the present of the presentation | A |