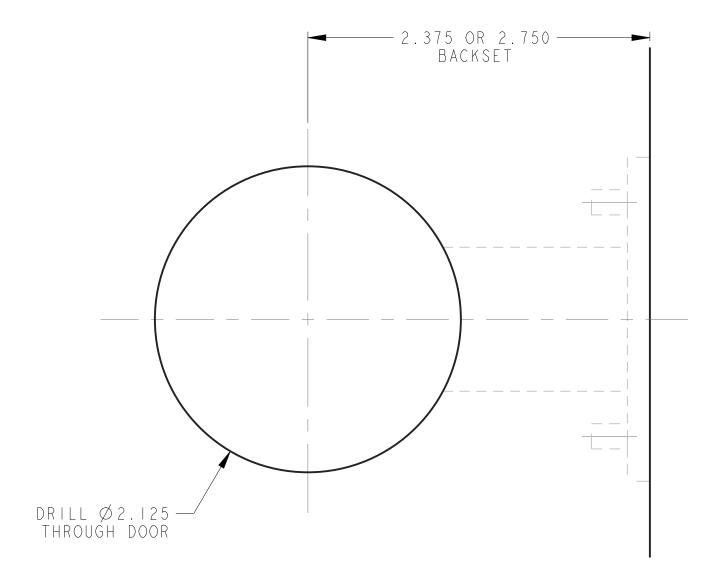

DOOR DETAIL

B

A |

|     | PDM REF D: A.3 M: A.14                                                                                                                                                                                                                                                                                                                                                                                                                                                                                                                                                                                                                                                                                                                                                                                                                                                                                                                                                                                                                                                                                                                                                                                                                                                                                                                                                                                                                                                                                                                                                                                                                                                                                                                                                                                                                                                                                                                                                                                                                                            | / |
|-----|-------------------------------------------------------------------------------------------------------------------------------------------------------------------------------------------------------------------------------------------------------------------------------------------------------------------------------------------------------------------------------------------------------------------------------------------------------------------------------------------------------------------------------------------------------------------------------------------------------------------------------------------------------------------------------------------------------------------------------------------------------------------------------------------------------------------------------------------------------------------------------------------------------------------------------------------------------------------------------------------------------------------------------------------------------------------------------------------------------------------------------------------------------------------------------------------------------------------------------------------------------------------------------------------------------------------------------------------------------------------------------------------------------------------------------------------------------------------------------------------------------------------------------------------------------------------------------------------------------------------------------------------------------------------------------------------------------------------------------------------------------------------------------------------------------------------------------------------------------------------------------------------------------------------------------------------------------------------------------------------------------------------------------------------------------------------|---|
|     |                                                                                                                                                                                                                                                                                                                                                                                                                                                                                                                                                                                                                                                                                                                                                                                                                                                                                                                                                                                                                                                                                                                                                                                                                                                                                                                                                                                                                                                                                                                                                                                                                                                                                                                                                                                                                                                                                                                                                                                                                                                                   | D |
|     | EALDWIN<br>2.625                                                                                                                                                                                                                                                                                                                                                                                                                                                                                                                                                                                                                                                                                                                                                                                                                                                                                                                                                                                                                                                                                                                                                                                                                                                                                                                                                                                                                                                                                                                                                                                                                                                                                                                                                                                                                                                                                                                                                                                                                                                  | С |
|     |                                                                                                                                                                                                                                                                                                                                                                                                                                                                                                                                                                                                                                                                                                                                                                                                                                                                                                                                                                                                                                                                                                                                                                                                                                                                                                                                                                                                                                                                                                                                                                                                                                                                                                                                                                                                                                                                                                                                                                                                                                                                   | B |
| Spe | BALDWIN Hordwore & Mone Improvement International and the presentation of the present of the presentation | A |