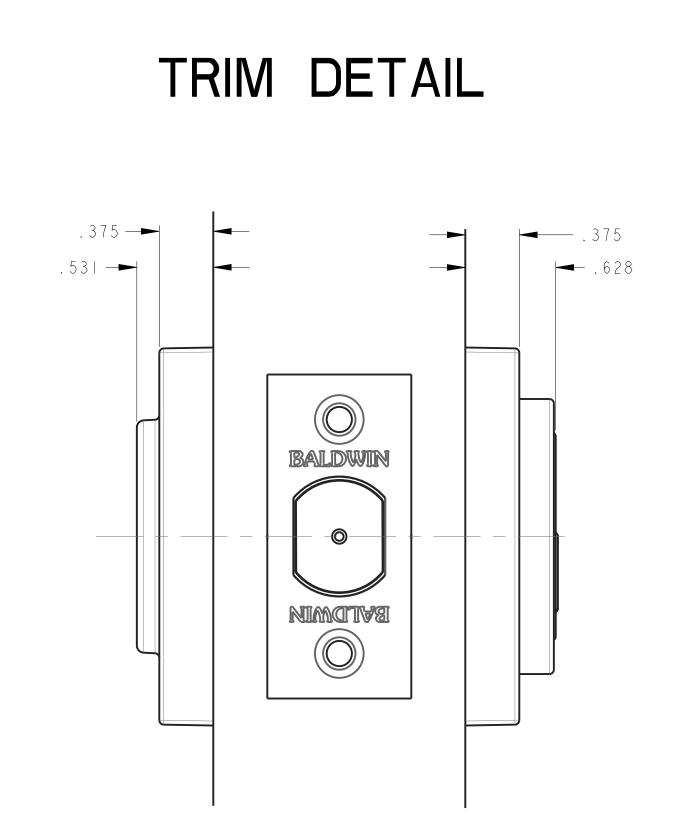

DOOR DETAIL

B

A |

|     | PDM REF D: A.3 M: A.14                                                                                                                                                                                                                                                                                                                                                                                                                                                                                                                                                                                                                                                                                                                                                                                                                                                                                                                                                                                                                                                                                                                                                                                                                                                                                                                                                                                                                                                                                                                                                                                                                                                                                                                                                                                                                                                                                                                                                                                                                                            | / |
|-----|-------------------------------------------------------------------------------------------------------------------------------------------------------------------------------------------------------------------------------------------------------------------------------------------------------------------------------------------------------------------------------------------------------------------------------------------------------------------------------------------------------------------------------------------------------------------------------------------------------------------------------------------------------------------------------------------------------------------------------------------------------------------------------------------------------------------------------------------------------------------------------------------------------------------------------------------------------------------------------------------------------------------------------------------------------------------------------------------------------------------------------------------------------------------------------------------------------------------------------------------------------------------------------------------------------------------------------------------------------------------------------------------------------------------------------------------------------------------------------------------------------------------------------------------------------------------------------------------------------------------------------------------------------------------------------------------------------------------------------------------------------------------------------------------------------------------------------------------------------------------------------------------------------------------------------------------------------------------------------------------------------------------------------------------------------------------|---|
|     |                                                                                                                                                                                                                                                                                                                                                                                                                                                                                                                                                                                                                                                                                                                                                                                                                                                                                                                                                                                                                                                                                                                                                                                                                                                                                                                                                                                                                                                                                                                                                                                                                                                                                                                                                                                                                                                                                                                                                                                                                                                                   | D |
|     | EALDWIN<br>2.625                                                                                                                                                                                                                                                                                                                                                                                                                                                                                                                                                                                                                                                                                                                                                                                                                                                                                                                                                                                                                                                                                                                                                                                                                                                                                                                                                                                                                                                                                                                                                                                                                                                                                                                                                                                                                                                                                                                                                                                                                                                  | С |
|     |                                                                                                                                                                                                                                                                                                                                                                                                                                                                                                                                                                                                                                                                                                                                                                                                                                                                                                                                                                                                                                                                                                                                                                                                                                                                                                                                                                                                                                                                                                                                                                                                                                                                                                                                                                                                                                                                                                                                                                                                                                                                   | B |
| Spe | BALDWIN Hordwore & Mone Improvement International and the presentation of the present of the presentation | A |