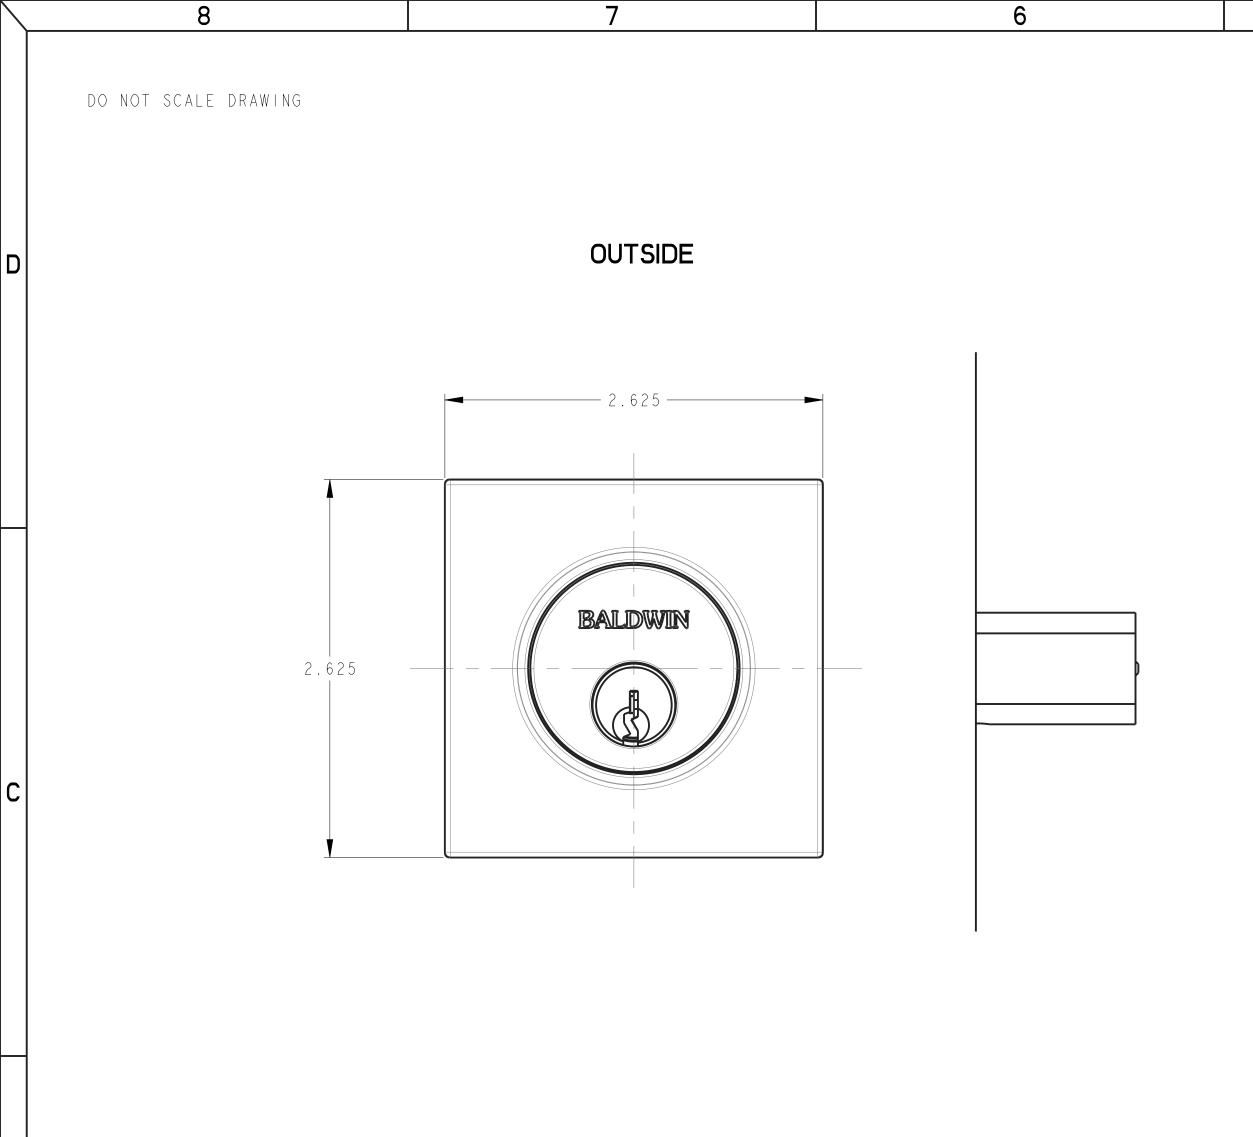

DOOR DETAIL

B

A |

|     | PDM REF D: A.3 M: A.14                                                                                                                                                                                                                                                                                                                                                                                                                                                                                                                                                                                                                                                                                                                                                                                                                                                                                                                                                                                                                                                                                                                                                                                                                                                                                                                                                                                                                                                                                                                                                                                                                                                                                                                                                                                                                                                                                                                                                                                                                                            | / |
|-----|-------------------------------------------------------------------------------------------------------------------------------------------------------------------------------------------------------------------------------------------------------------------------------------------------------------------------------------------------------------------------------------------------------------------------------------------------------------------------------------------------------------------------------------------------------------------------------------------------------------------------------------------------------------------------------------------------------------------------------------------------------------------------------------------------------------------------------------------------------------------------------------------------------------------------------------------------------------------------------------------------------------------------------------------------------------------------------------------------------------------------------------------------------------------------------------------------------------------------------------------------------------------------------------------------------------------------------------------------------------------------------------------------------------------------------------------------------------------------------------------------------------------------------------------------------------------------------------------------------------------------------------------------------------------------------------------------------------------------------------------------------------------------------------------------------------------------------------------------------------------------------------------------------------------------------------------------------------------------------------------------------------------------------------------------------------------|---|
|     |                                                                                                                                                                                                                                                                                                                                                                                                                                                                                                                                                                                                                                                                                                                                                                                                                                                                                                                                                                                                                                                                                                                                                                                                                                                                                                                                                                                                                                                                                                                                                                                                                                                                                                                                                                                                                                                                                                                                                                                                                                                                   | D |
|     | EALDWIN<br>2.625                                                                                                                                                                                                                                                                                                                                                                                                                                                                                                                                                                                                                                                                                                                                                                                                                                                                                                                                                                                                                                                                                                                                                                                                                                                                                                                                                                                                                                                                                                                                                                                                                                                                                                                                                                                                                                                                                                                                                                                                                                                  | С |
|     |                                                                                                                                                                                                                                                                                                                                                                                                                                                                                                                                                                                                                                                                                                                                                                                                                                                                                                                                                                                                                                                                                                                                                                                                                                                                                                                                                                                                                                                                                                                                                                                                                                                                                                                                                                                                                                                                                                                                                                                                                                                                   | B |
| Spe | BALDWIN Hordwore & Mone Improvement International and the presentation of the present of the presentation | A |