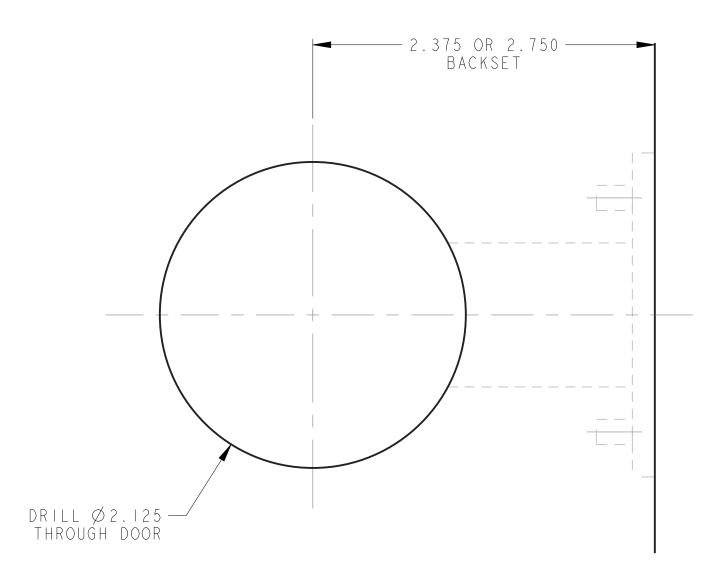

B

A |

DOOR DETAIL

| PDM                                                          | REF D: A.3 M                                                                                                                                                                  | 1: A.I4   | <b>1</b><br>Rev Des | CRIPTION         | / |
|--------------------------------------------------------------|-------------------------------------------------------------------------------------------------------------------------------------------------------------------------------|-----------|---------------------|------------------|---|
|                                                              |                                                                                                                                                                               |           | A SEE SHEET         |                  |   |
|                                                              |                                                                                                                                                                               |           |                     |                  |   |
|                                                              | INSIDE                                                                                                                                                                        |           |                     |                  | D |
|                                                              |                                                                                                                                                                               |           |                     |                  |   |
|                                                              | -                                                                                                                                                                             | 2.640     |                     |                  |   |
|                                                              |                                                                                                                                                                               |           |                     |                  |   |
|                                                              |                                                                                                                                                                               |           |                     |                  |   |
|                                                              |                                                                                                                                                                               |           |                     |                  |   |
|                                                              | B                                                                                                                                                                             | ALDWIN    |                     | 4.200            |   |
|                                                              |                                                                                                                                                                               |           |                     |                  |   |
|                                                              |                                                                                                                                                                               |           |                     |                  | С |
|                                                              |                                                                                                                                                                               |           |                     |                  |   |
|                                                              |                                                                                                                                                                               |           |                     |                  |   |
|                                                              |                                                                                                                                                                               |           |                     |                  |   |
|                                                              |                                                                                                                                                                               |           |                     |                  |   |
|                                                              |                                                                                                                                                                               |           |                     |                  |   |
|                                                              |                                                                                                                                                                               |           |                     |                  |   |
|                                                              |                                                                                                                                                                               |           |                     |                  | В |
|                                                              |                                                                                                                                                                               |           |                     |                  |   |
|                                                              |                                                                                                                                                                               |           |                     |                  |   |
|                                                              |                                                                                                                                                                               |           |                     |                  |   |
|                                                              |                                                                                                                                                                               |           |                     |                  |   |
|                                                              |                                                                                                                                                                               |           |                     |                  |   |
|                                                              |                                                                                                                                                                               |           |                     |                  |   |
|                                                              |                                                                                                                                                                               |           |                     |                  |   |
|                                                              |                                                                                                                                                                               |           |                     |                  | Α |
|                                                              |                                                                                                                                                                               |           |                     |                  |   |
|                                                              |                                                                                                                                                                               | 8251 PALM | NG NO               |                  |   |
| BALDWIN<br>Spectrum<br>Brands Hardware &<br>Home Improvement | TO SPECTRUM BRANDS. NEITHER THIS DOCUMENT<br>NOR ITS CONTENTS SHALL BE DISCLOSED TO ANY<br>UNAUTHORIZED PERSON, COPIED, OR PUBLISHED<br>WITHOUT SPECTRUM BRANDS' PRIOR WITTEN |           | P1226<br>iminary    | REV ITER<br>A 3  |   |
| 2                                                            |                                                                                                                                                                               | 3/2       | 1                   | SHEET   4 OF   4 |   |