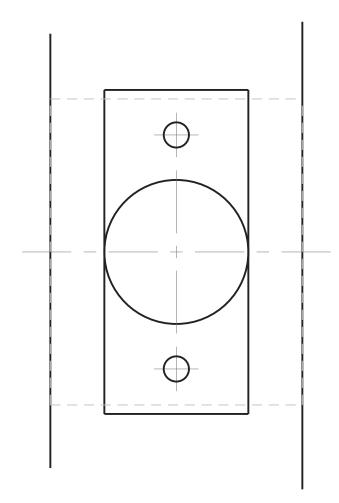

B

A |

DOOR DETAIL

| PDM                                                          | REF D: A.3 M                                                                                                                                                                  | 1: A.I4   | <b>1</b><br>Rev Des | CRIPTION         | / |
|--------------------------------------------------------------|-------------------------------------------------------------------------------------------------------------------------------------------------------------------------------|-----------|---------------------|------------------|---|
|                                                              |                                                                                                                                                                               |           | A SEE SHEET         |                  |   |
|                                                              |                                                                                                                                                                               |           |                     |                  |   |
|                                                              | INSIDE                                                                                                                                                                        |           |                     |                  | D |
|                                                              |                                                                                                                                                                               |           |                     |                  |   |
|                                                              | -                                                                                                                                                                             | 2.640     |                     |                  |   |
|                                                              |                                                                                                                                                                               |           |                     |                  |   |
|                                                              |                                                                                                                                                                               |           |                     |                  |   |
|                                                              |                                                                                                                                                                               |           |                     |                  |   |
|                                                              | B                                                                                                                                                                             | ALDWIN    |                     | 4.200            |   |
|                                                              |                                                                                                                                                                               |           |                     |                  |   |
|                                                              |                                                                                                                                                                               |           |                     |                  | С |
|                                                              |                                                                                                                                                                               |           |                     |                  |   |
|                                                              |                                                                                                                                                                               |           |                     |                  |   |
|                                                              |                                                                                                                                                                               |           |                     |                  |   |
|                                                              |                                                                                                                                                                               |           |                     |                  |   |
|                                                              |                                                                                                                                                                               |           |                     |                  |   |
|                                                              |                                                                                                                                                                               |           |                     |                  |   |
|                                                              |                                                                                                                                                                               |           |                     |                  | В |
|                                                              |                                                                                                                                                                               |           |                     |                  |   |
|                                                              |                                                                                                                                                                               |           |                     |                  |   |
|                                                              |                                                                                                                                                                               |           |                     |                  |   |
|                                                              |                                                                                                                                                                               |           |                     |                  |   |
|                                                              |                                                                                                                                                                               |           |                     |                  |   |
|                                                              |                                                                                                                                                                               |           |                     |                  |   |
|                                                              |                                                                                                                                                                               |           |                     |                  |   |
|                                                              |                                                                                                                                                                               |           |                     |                  | Α |
|                                                              |                                                                                                                                                                               |           |                     |                  |   |
|                                                              |                                                                                                                                                                               | 8251 PALM | NG NO               |                  |   |
| BALDWIN<br>Spectrum<br>Brands Hardware &<br>Home Improvement | TO SPECTRUM BRANDS. NEITHER THIS DOCUMENT<br>NOR ITS CONTENTS SHALL BE DISCLOSED TO ANY<br>UNAUTHORIZED PERSON, COPIED, OR PUBLISHED<br>WITHOUT SPECTRUM BRANDS' PRIOR WITTEN |           | P1226<br>iminary    | REV ITER<br>A 3  |   |
| 2                                                            |                                                                                                                                                                               | 3/2       | 1                   | SHEET   4 OF   4 |   |