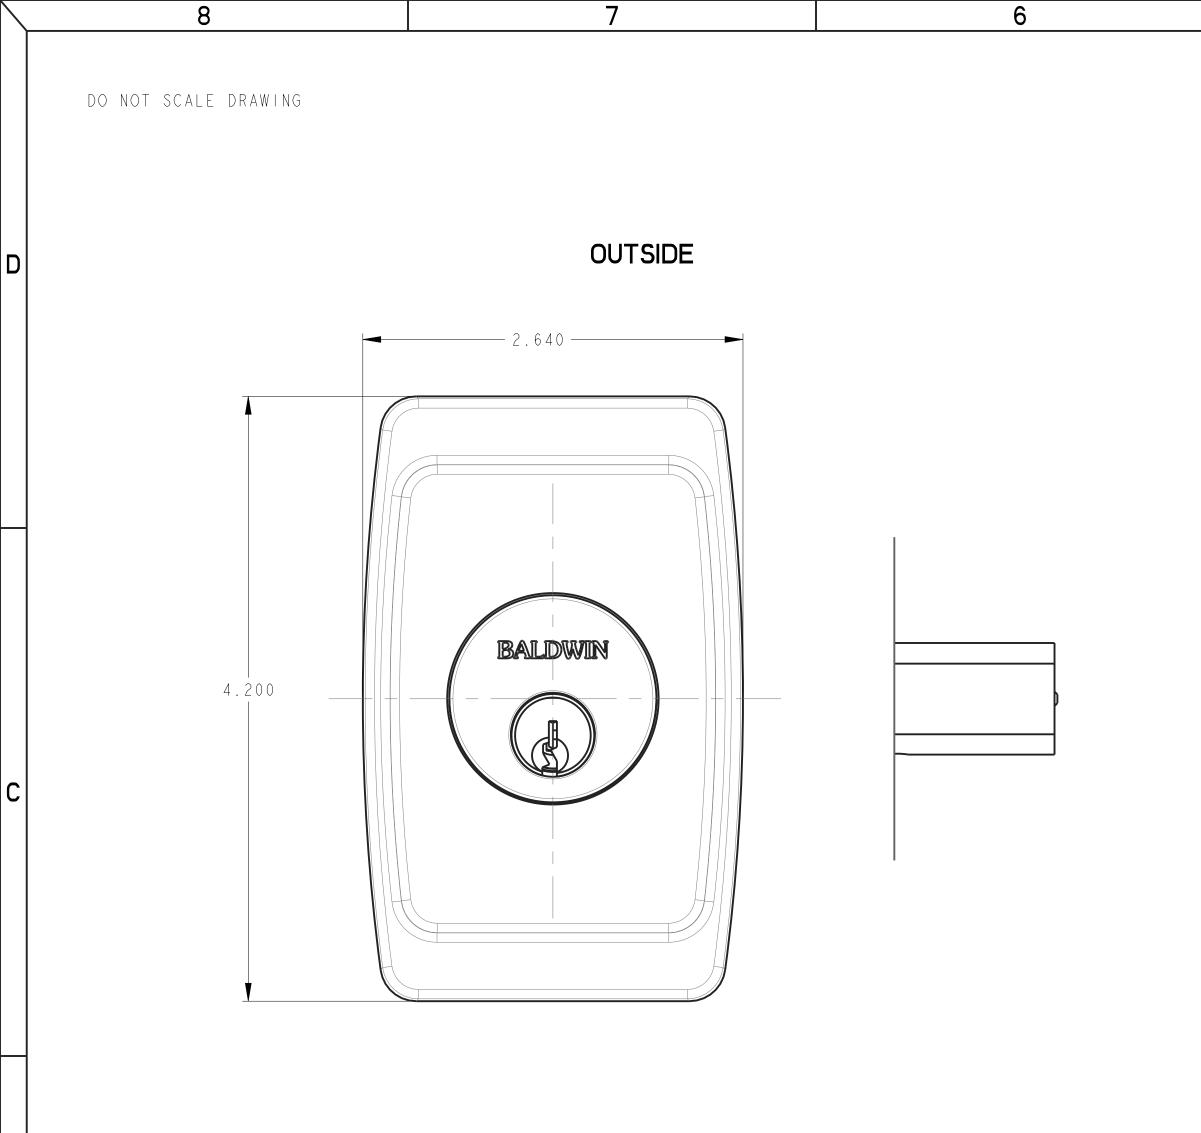

B

A |

DOOR DETAIL

| PDM                                                          | REF D: A.3 M                                                                                                                                                                  | 1: A.I4   | <b>1</b><br>Rev Des | CRIPTION         | / |
|--------------------------------------------------------------|-------------------------------------------------------------------------------------------------------------------------------------------------------------------------------|-----------|---------------------|------------------|---|
|                                                              |                                                                                                                                                                               |           | A SEE SHEET         |                  |   |
|                                                              |                                                                                                                                                                               |           |                     |                  |   |
|                                                              | INSIDE                                                                                                                                                                        |           |                     |                  | D |
|                                                              |                                                                                                                                                                               |           |                     |                  |   |
|                                                              | -                                                                                                                                                                             | 2.640     |                     |                  |   |
|                                                              |                                                                                                                                                                               |           |                     |                  |   |
|                                                              |                                                                                                                                                                               |           |                     |                  |   |
|                                                              |                                                                                                                                                                               |           |                     |                  |   |
|                                                              | B                                                                                                                                                                             | ALDWIN    |                     | 4.200            |   |
|                                                              |                                                                                                                                                                               |           |                     |                  |   |
|                                                              |                                                                                                                                                                               |           |                     |                  | С |
|                                                              |                                                                                                                                                                               |           |                     |                  |   |
|                                                              |                                                                                                                                                                               |           |                     |                  |   |
|                                                              |                                                                                                                                                                               |           |                     |                  |   |
|                                                              |                                                                                                                                                                               |           |                     |                  |   |
|                                                              |                                                                                                                                                                               |           |                     |                  |   |
|                                                              |                                                                                                                                                                               |           |                     |                  |   |
|                                                              |                                                                                                                                                                               |           |                     |                  | В |
|                                                              |                                                                                                                                                                               |           |                     |                  |   |
|                                                              |                                                                                                                                                                               |           |                     |                  |   |
|                                                              |                                                                                                                                                                               |           |                     |                  |   |
|                                                              |                                                                                                                                                                               |           |                     |                  |   |
|                                                              |                                                                                                                                                                               |           |                     |                  |   |
|                                                              |                                                                                                                                                                               |           |                     |                  |   |
|                                                              |                                                                                                                                                                               |           |                     |                  |   |
|                                                              |                                                                                                                                                                               |           |                     |                  | Α |
|                                                              |                                                                                                                                                                               |           |                     |                  |   |
|                                                              |                                                                                                                                                                               | 8251 PALM | NG NO               |                  |   |
| BALDWIN<br>Spectrum<br>Brands Hardware &<br>Home Improvement | TO SPECTRUM BRANDS. NEITHER THIS DOCUMENT<br>NOR ITS CONTENTS SHALL BE DISCLOSED TO ANY<br>UNAUTHORIZED PERSON, COPIED, OR PUBLISHED<br>WITHOUT SPECTRUM BRANDS' PRIOR WITTEN |           | P1226<br>iminary    | REV ITER<br>A 3  |   |
| 2                                                            |                                                                                                                                                                               | 3/2       | 1                   | SHEET   4 OF   4 |   |