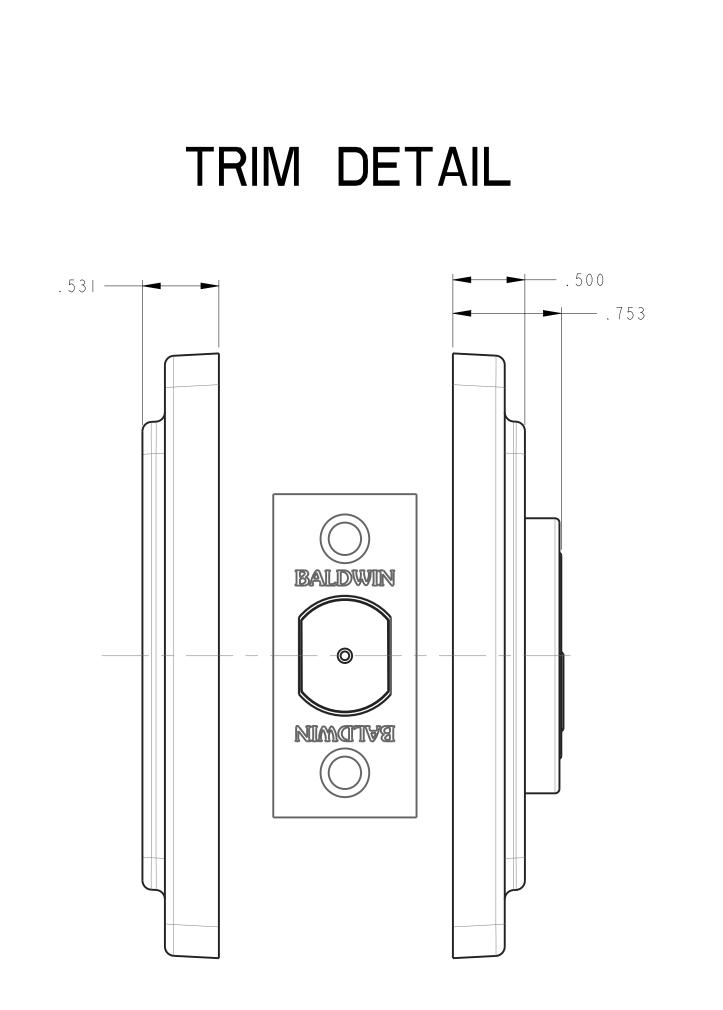

B

A |

DOOR DETAIL

| PDM                                                          | REF D: A.3 M                                                                                                                                                                  | 1: A.I4   | <b>1</b><br>Rev Des | CRIPTION         | / |
|--------------------------------------------------------------|-------------------------------------------------------------------------------------------------------------------------------------------------------------------------------|-----------|---------------------|------------------|---|
|                                                              |                                                                                                                                                                               |           | A SEE SHEET         |                  |   |
|                                                              |                                                                                                                                                                               |           |                     |                  |   |
|                                                              | INSIDE                                                                                                                                                                        |           |                     |                  | D |
|                                                              |                                                                                                                                                                               |           |                     |                  |   |
|                                                              | -                                                                                                                                                                             | 2.640     |                     |                  |   |
|                                                              |                                                                                                                                                                               |           |                     |                  |   |
|                                                              |                                                                                                                                                                               |           |                     |                  |   |
|                                                              |                                                                                                                                                                               |           |                     |                  |   |
|                                                              | B                                                                                                                                                                             | ALDWIN    |                     | 4.200            |   |
|                                                              |                                                                                                                                                                               |           |                     |                  |   |
|                                                              |                                                                                                                                                                               |           |                     |                  | С |
|                                                              |                                                                                                                                                                               |           |                     |                  |   |
|                                                              |                                                                                                                                                                               |           |                     |                  |   |
|                                                              |                                                                                                                                                                               |           |                     |                  |   |
|                                                              |                                                                                                                                                                               |           |                     |                  |   |
|                                                              |                                                                                                                                                                               |           |                     |                  |   |
|                                                              |                                                                                                                                                                               |           |                     |                  |   |
|                                                              |                                                                                                                                                                               |           |                     |                  | В |
|                                                              |                                                                                                                                                                               |           |                     |                  |   |
|                                                              |                                                                                                                                                                               |           |                     |                  |   |
|                                                              |                                                                                                                                                                               |           |                     |                  |   |
|                                                              |                                                                                                                                                                               |           |                     |                  |   |
|                                                              |                                                                                                                                                                               |           |                     |                  |   |
|                                                              |                                                                                                                                                                               |           |                     |                  |   |
|                                                              |                                                                                                                                                                               |           |                     |                  |   |
|                                                              |                                                                                                                                                                               |           |                     |                  | Α |
|                                                              |                                                                                                                                                                               |           |                     |                  |   |
|                                                              |                                                                                                                                                                               | 8251 PALM | NG NO               |                  |   |
| BALDWIN<br>Spectrum<br>Brands Hardware &<br>Home Improvement | TO SPECTRUM BRANDS. NEITHER THIS DOCUMENT<br>NOR ITS CONTENTS SHALL BE DISCLOSED TO ANY<br>UNAUTHORIZED PERSON, COPIED, OR PUBLISHED<br>WITHOUT SPECTRUM BRANDS' PRIOR WITTEN |           | P1226<br>iminary    | REV ITER<br>A 3  |   |
| 2                                                            |                                                                                                                                                                               | 3/2       | 1                   | SHEET   4 OF   4 |   |