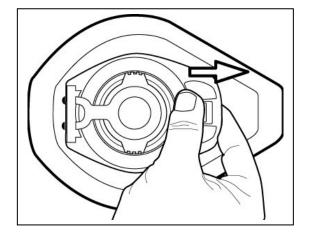

## To Open Quick Air Release Valve:

Place your thumb on the tab and your index finger underneath the valve cover. Push tab in direction indicated by arrow on valve.

- This can easily be done with one hand.
- Do not pull up on valve cover.
- Push tab only in direction indicated by arrow printed on valve.