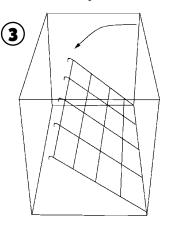

### **Assembly Instructions**

**1** Remove the contents of the carton and place the Plastic Pan aside. Twist off the thin packing wires used to keep home together.

- 2 Expand the Pet Home into a rectangular form by gripping the top edges of the Side Panels and pulling the sides open. Make sure the four U-shaped legs are on the ground to insure the Pet Home is right side up.
- **3** Drop the Bottom Panel on the inside of the Pet Home and carefully connect the hooks to the bottom rung of the opposite Side Panel. The hooks are purposely made to fit snug so the bottom will be secure. It is important that the hooks be aligned with the hooks on the opposite side.
- Flip the Top Panel over and carefully connect the hooks to the top rung of the opposite Side Panel. The hooks are purposely made to fit snug so the bottom will be secure. It is important that the hooks be aligned with the hooks on the opposite side.
- 5 Slightly lift up the front end of the top panel while pushing in on the top of the door panel so the wire catches in the hooks of the top panel. Repeat this step on the other end of the Pet Home.
- 6 Insert the plastic Bottom Pan by sliding the pan onto the floor of the Pet Home. Secure the Pan inside the Pet Home with the Pan Stop attached to the front of the bottom panel.