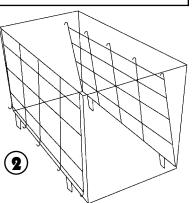

### **Assembly Instructions**

**1** Remove the contents of the carton and place the Plastic Pan aside. Twist off the thin packing wires used to keep home together.

- 2 Expand the Pet Home into a rectangular form by gripping the top edges of the Side Panels and pulling the sides open. Make sure the four U-shaped legs are on the ground to insure the Pet Home is right side up.
- **3** Drop the Bottom Panel on the inside of the Pet Home and carefully connect the hooks to the bottom rung of the opposite Side Panel. The hooks are purposely made to fit snug so the bottom will be secure. It is important that the hooks be aligned with the hooks on the opposite side.
- Flip the Top Panel over and carefully connect the hooks to the top rung of the opposite Side Panel. The hooks are purposely made to fit snug so the bottom will be secure. It is important that the hooks be aligned with the hooks on the opposite side.
- 5 Slightly lift up the front end of the top panel while pushing in on the top of the door panel so the wire catches in the hooks of the top panel. Repeat this step on the other end of the Pet Home.
- 6 Insert the plastic Bottom Pan by sliding the pan onto the floor of the Pet Home. Secure the Pan inside the Pet Home with the Pan Stop attached to the front of the bottom panel.