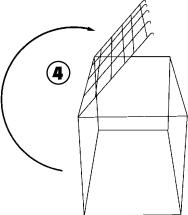

### **Assembly Instructions**

**1** Remove the contents of the carton and place the Plastic Pan aside. Twist off the thin packing wires used to keep home together.

- 2 Expand the Pet Home into a rectangular form by gripping the top edges of the Side Panels and pulling the sides open. Make sure the four U-shaped legs are on the ground to insure the Pet Home is right side up.
- **3** Drop the Bottom Panel on the inside of the Pet Home and carefully connect the hooks to the bottom rung of the opposite Side Panel. The hooks are purposely made to fit snug so the bottom will be secure. It is important that the hooks be aligned with the hooks on the opposite side.
- Flip the Top Panel over and carefully connect the hooks to the top rung of the opposite Side Panel. The hooks are purposely made to fit snug so the bottom will be secure. It is important that the hooks be aligned with the hooks on the opposite side.
- 5 Slightly lift up the front end of the top panel while pushing in on the top of the door panel so the wire catches in the hooks of the top panel. Repeat this step on the other end of the Pet Home.
- 6 Insert the plastic Bottom Pan by sliding the pan onto the floor of the Pet Home. Secure the Pan inside the Pet Home with the Pan Stop attached to the front of the bottom panel.