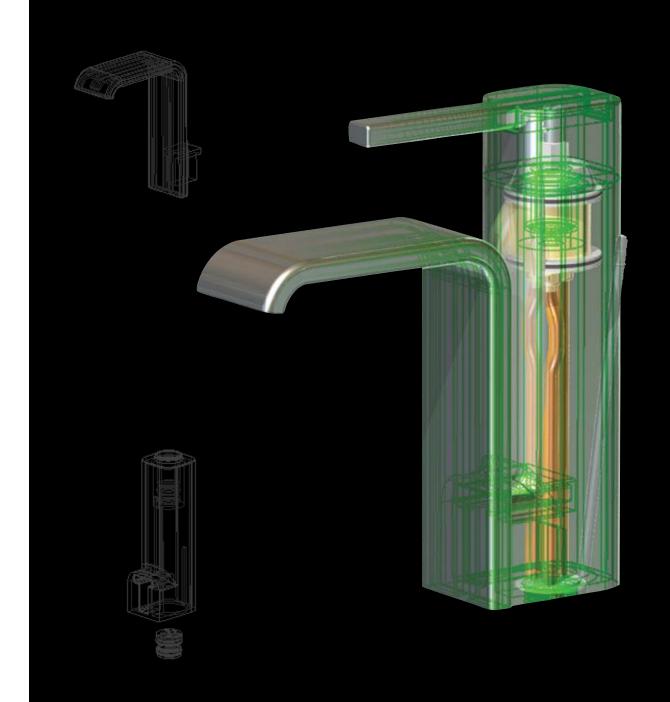

From sketch to digital renderings, our designers use state-of-the-art equipment to develop the shape and form of your design.

Based on original design intent, the PFISTER™ Industrial Design Team will provide 10-12 faucet renderings for your review.

From three (3) selected design renderings, our engineering team will develop 3-D models integrating our proven valve technology to establish functionality.

**OUR** priority is to ensure **YOUR** design intent is maintained throughout entire process.

Using state-of-the-art 3-D printers, rapid prototypes are developed to confirm the scale and proportionality for final design selection.

Once the final design is approved, the PFISTER™ Industrial Design Team will convert the chosen design into working samples for mock-up rooms as needed, at no charge.