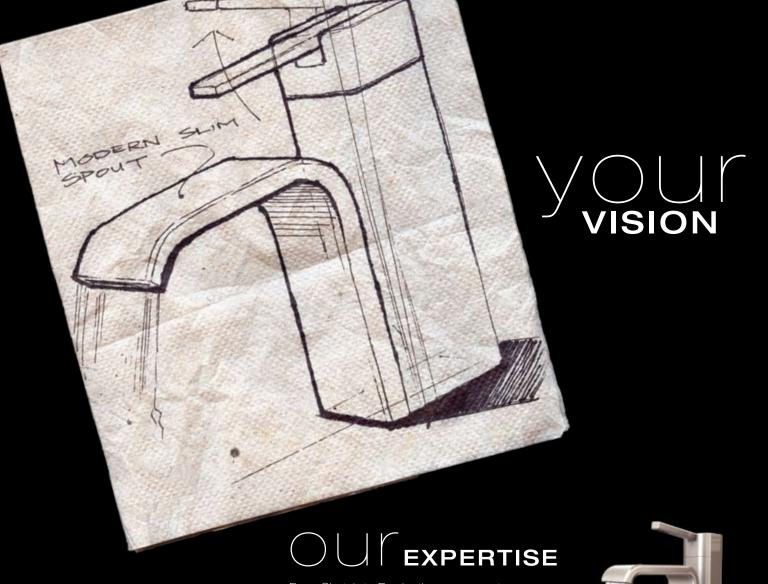

# VISION

FOUR STEP DESIGN PROCESS

Through a collaborative 4-Step process, our team can deliver custom design solutions in as little as 8 weeks.

1. INTENT

2. DESIGN

> 3. ENGINEER

4. PRODUCE

Collaboration begins by reviewing architectural details of the project, rendering of a guest room, or even rough sketches to define design intent.

From sketch to digital renderings, our designers use state-of-the-art equipment to develop the shape and form of your design.

Based on original design intent, the PFISTER™ Industrial Design Team will provide 10-12 faucet renderings for your review.