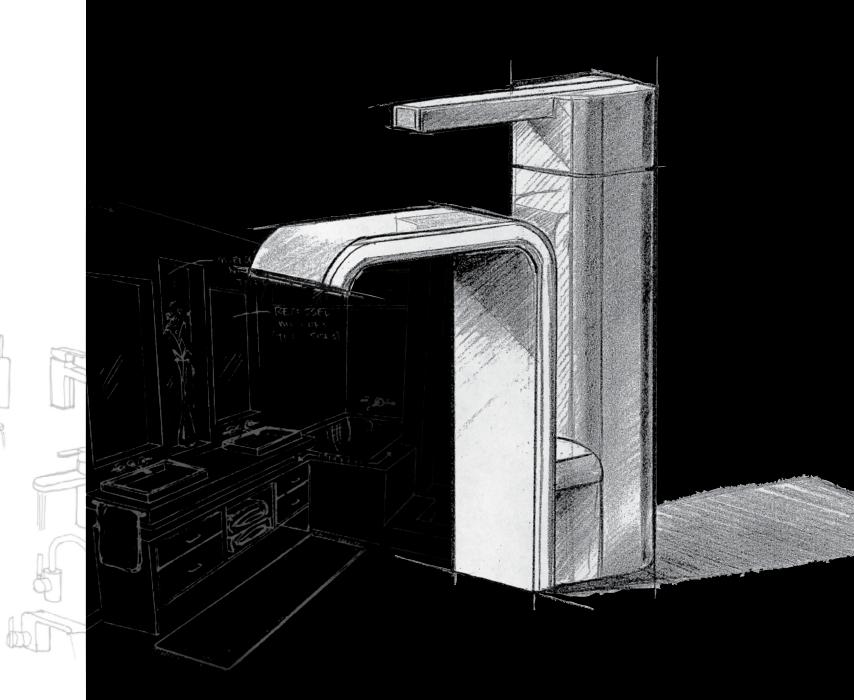

From sketch to digital renderings, our designers use state-of-the-art equipment to develop the shape and form of your design.

Based on original design intent, the PFISTER™ Industrial Design Team will provide 10-12 faucet renderings for your review.

From three (3) selected design renderings, our engineering team will develop 3-D models integrating our proven valve technology to establish functionality.

**OUR** priority is to ensure **YOUR** design intent is maintained throughout entire process.