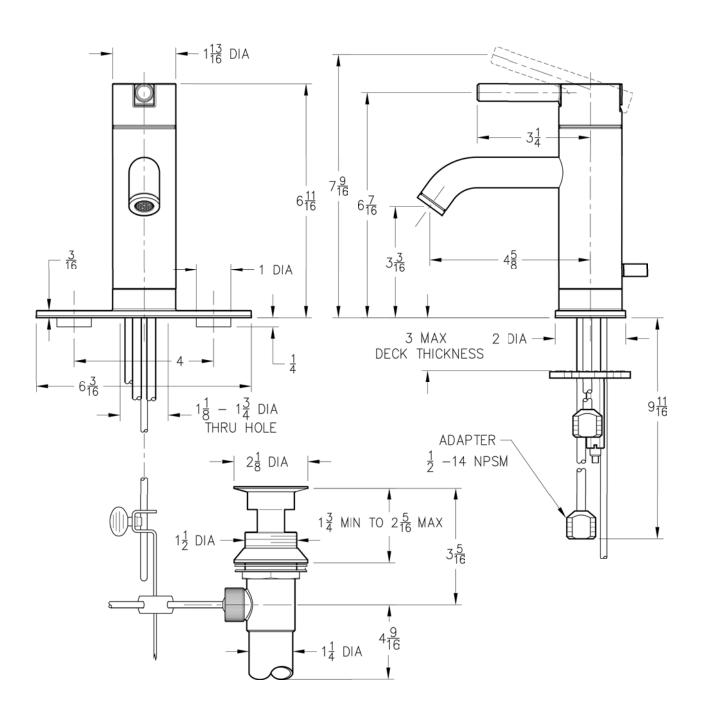

# Critical Dimensions: Valve Centerline to Back Splash 1 15/16 MIN.

Connect inlet supply lines by assembling brass supply nut (A), friction ring (B) and cone washer (C) onto 3/8" O.D. straight copper tube. Bead or flare. Wrench tighten.

Dimensions are in Inches

**1-800-PFAUCET** www.pricepfister.com 19701 DaVinci, Lake Forest, CA 92610 09/29/09