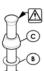

Connect inlet supply lines by assembling brass supply nut (A), friction ring (B) and cone washer (C) onto 3/8" O.D. straight copper tube. Bead or flare. Wrench tighten.

Dimensions are in Inches

**1-800-PFAUCET** www.pricepfister.com 19701 DaVinci, Lake Forest, CA 92610 09/29/09