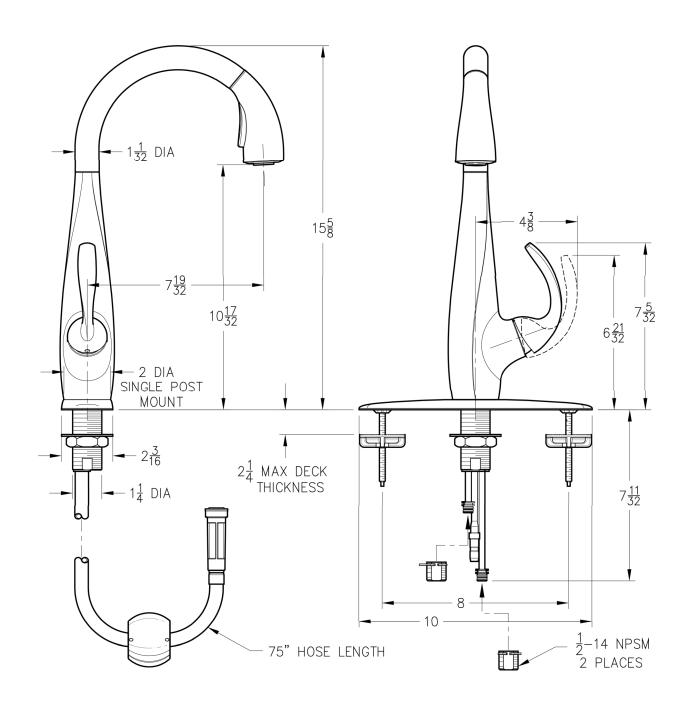

# Critical Dimensions:Minimum Hole Size1 1/2 DIA Thru Hole 3 PlacesValve Centerline to Back Splash2 3/32 Min.

### Dimensions are in Inches

1-800-PFAUCET www.pricepfister.com 19701 DaVinci, Lake Forest, CA 92610 08/5/10