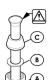

Connect inlet supply lines by assembling brass supply nut (A), friction ring (B) and cone washer (C) onto 3/8" O.D. straight copper tube. Bead or flare. Wrench tighten.