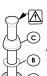

Connect inlet supply lines by assembling brass supply nut (A), friction ring (B) and cone washer (C) onto 3/8" O.D. straight copper tube. Bead or flare. Wrench tighten.