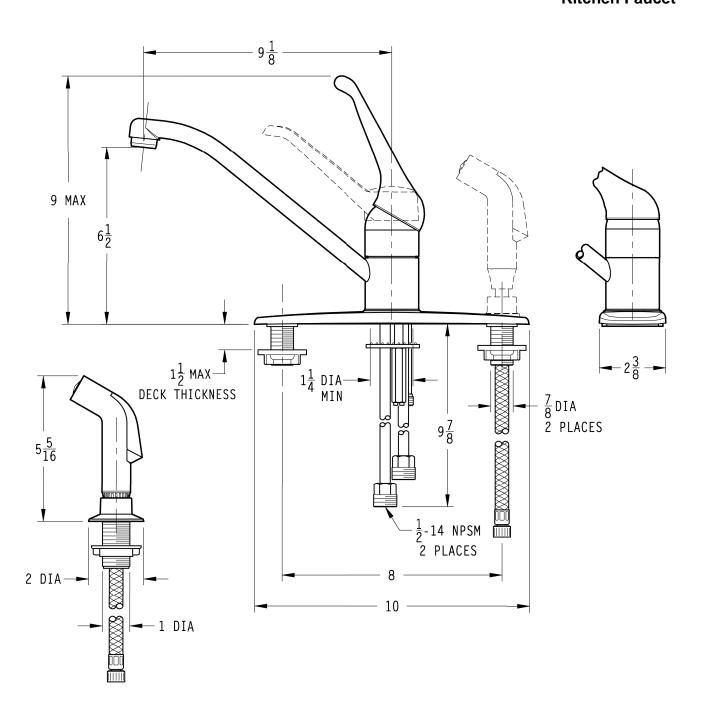

## Dimensions are in Inches

**1-800-PFAUCET** www.pricepfister.com 19701 DaVinci, Lake Forest, CA 92610 01/8/03