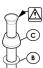

Connect inlet supply lines by assembling brass supply nut (A), friction ring (B) and cone washer (C) onto 3/8" O.D. straight copper tube. Bead or flare. Wrench tighten.