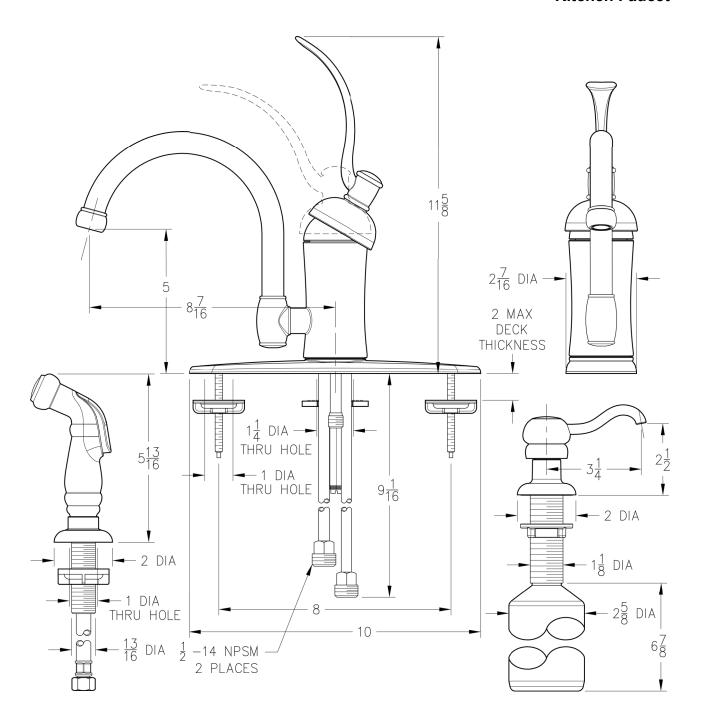

### Kitchen Faucet

CAUTION:
When using the compression fittings in this package, with these types of installations, the installer must flare or bead the water supply lines to avoid blow-out conditions. Avoiding such steps in the installation of the unit may result in water damage.

Connect inlet supply lines by assembling brass supply nut (A), friction ring (B) and cone washer (C) onto 3/8" O.D. straight copper tube. Bead or flare. Wrench tighten.

#### Dimensions are in Inches

**1-800-PFAUCET** www.pricepfister.com 19701 DaVinci, Lake Forest, CA 92610 10/27/06