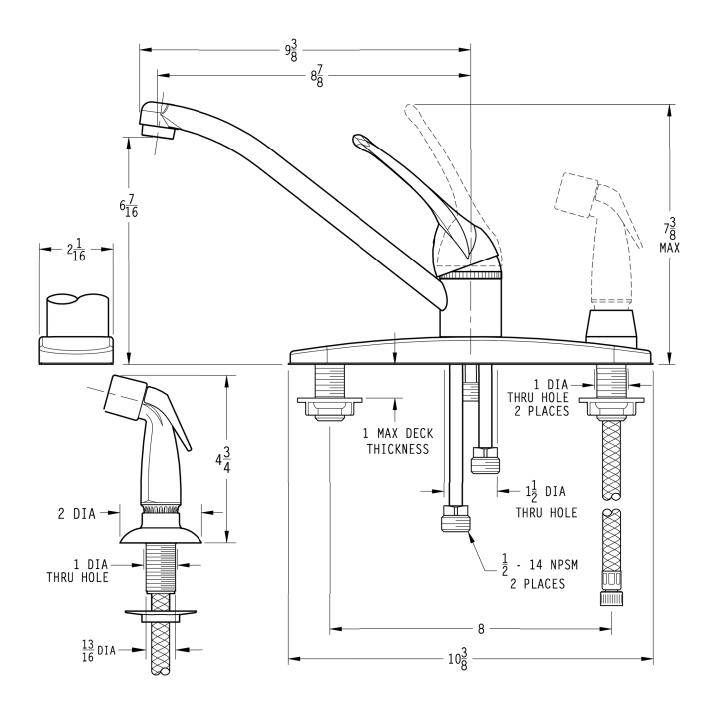

## 434 Series

# PRICE PFISTER CLASSIC SERIES.

## Kitchen Faucet

When using the compression fittings in this package, with these types of installations, the installer must flare or bead the water supply lines to avoid blow-out conditions. Avoiding such steps in the installation of the unit may result in water damage.

Connect inlet supply lines by assembling brass supply nut (A), friction ring (B) and cone washer (C) onto 3/8" O.D. straight copper tube. Bead or flare. Wrench tighten.

Dimensions are in Inches

**1-800-PFAUCET** www.pricepfister.com 19701 DaVinci, Lake Forest, CA 92610 10/23/06