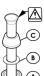

Connect inlet supply lines by assembling brass supply nut (A), friction ring (B) and cone washer (C) onto 3/8" O.D. straight copper tube. Bead or flare. Wrench tighten.

Dimensions are in Inches

**1-800-PFAUCET** www.pricepfister.com 19701 DaVinci, Lake Forest, CA 92610 10/23/06