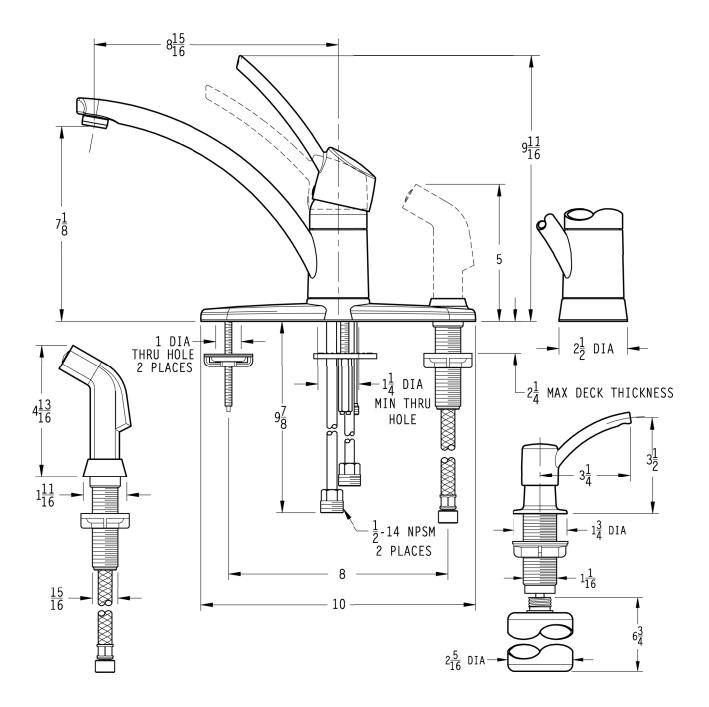

## INSTALLATION DIMENSIONS

**39 Series** PARISA **Kitchen Faucet** 

Connect inlet supply lines by assembling brass supply nut (A), friction ring (B) and cone washer (C) onto 3/8" O.D. straight copper tube. Bead or flare. Wrench tighten.

Dimensions are in Inches

1-800-PFAUCET www.pricepfister.com 19701 DaVinci, Lake Forest, CA 92610 10/27/06