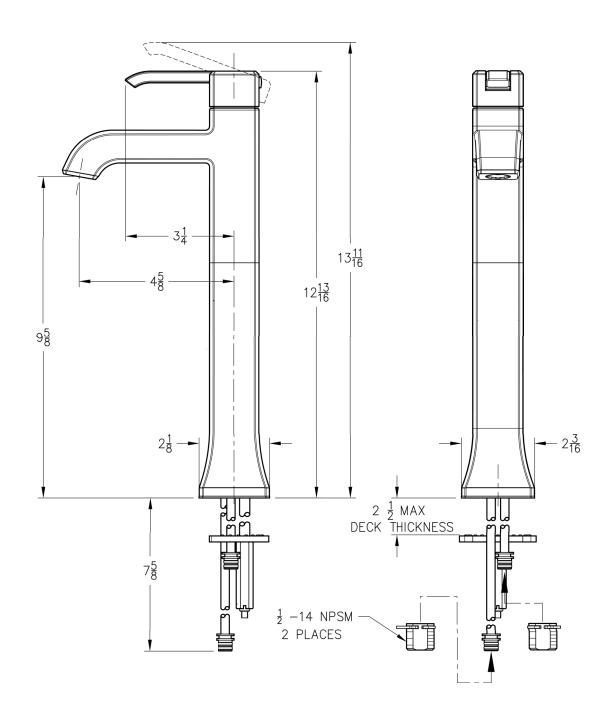

## **40 Series**

Critical Dimensions:Minimum Hole Size1 1/8 DIA. THRU HOLEValve Centerline to Back Splash2 1/16 MIN.

Park Avenue<sup>™</sup>
Vessel Faucet

CAUTION:

When using the compression fittings in this package, with these types of installations, the installer must flare or bead the water supply lines to avoid blow-out conditions. Avoiding such steps in the installation of the unit may result in water damage.