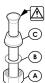

Connect inlet supply lines by assembling brass supply nut (A), friction ring (B) and cone washer (C) onto 3/8" O.D. straight copper tube. Bead or flare. Wrench tighten.

Dimensions are in Inches

**1-800-PFAUCET** www.pricepfister.com 19701 DaVinci, Lake Forest, CA 92610 02/18/11