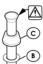

Connect inlet supply lines by assembling brass supply nut (A), friction ring (B) and cone washer (C) onto 3/8" O.D. straight copper tube. Bead or flare. Wrench tighten.

Dimensions are in Inches

1-800-PFAUCET www.pricepfister.com 19701 DaVinci, Lake Forest, CA 92610 07/8/08