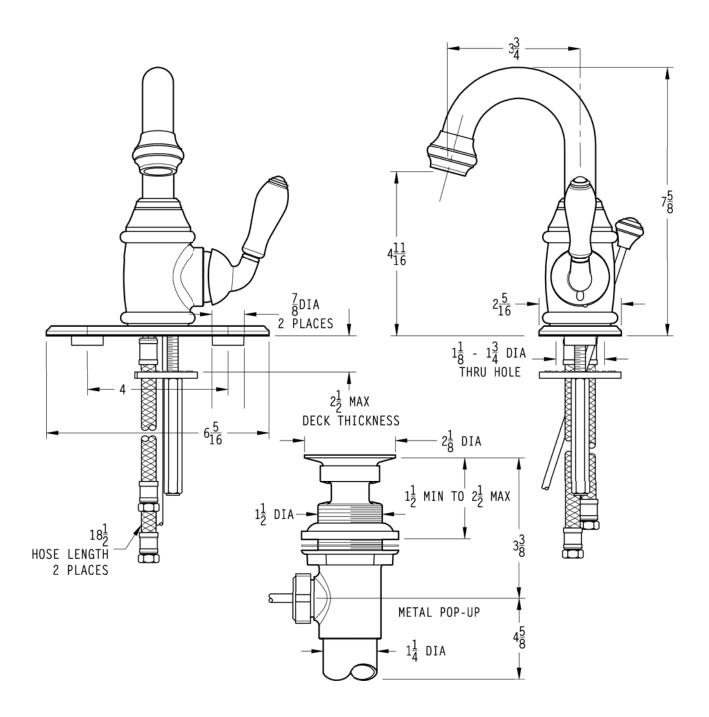

## Critical Dimensions:

Valve Centerline to Back Splash 2 3/16 Min.

## **42 Series**

 $\mathcal{S}_{ ext{avannah}^{ au}}$ 

4" Centerset Lavatory Faucet

CAUTION:

When using the compression fittings in this package, with these types of installations, the installer must flare or bead the water supply lines to avoid blow-out conditions. Avoiding such steps in the installation of the unit may result in water damage.