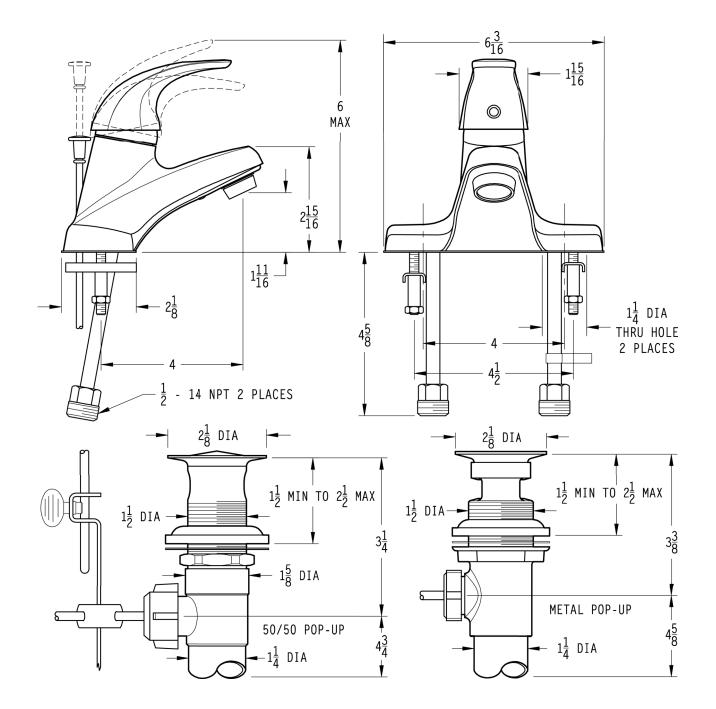

## 442 Series

| Critical Dimensions:            |              |
|---------------------------------|--------------|
| Maximum Deck Thickness          | 5/8"         |
| Valve Centerline to Back Splash | 2 1/16" Min. |

## Lavatory Faucet