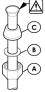

## CAUTION:

CAUTION: When using the compression fittings in this package, with these types of installations, the installer must flare or bead the water supply lines to avoid blow-out conditions. Avoiding such steps in the installation of the unit may result in water damage.

Connect inlet supply lines by assembling brass supply nut (A), friction ring (B) and cone washer (C) onto 3/8" O.D. straight copper tube. Bead or flare. Wrench tighten.

Dimensions are in Inches

1-800-PFAUCET www.pricepfister.com 19701 DaVinci, Lake Forest, CA 92610 10/23/06