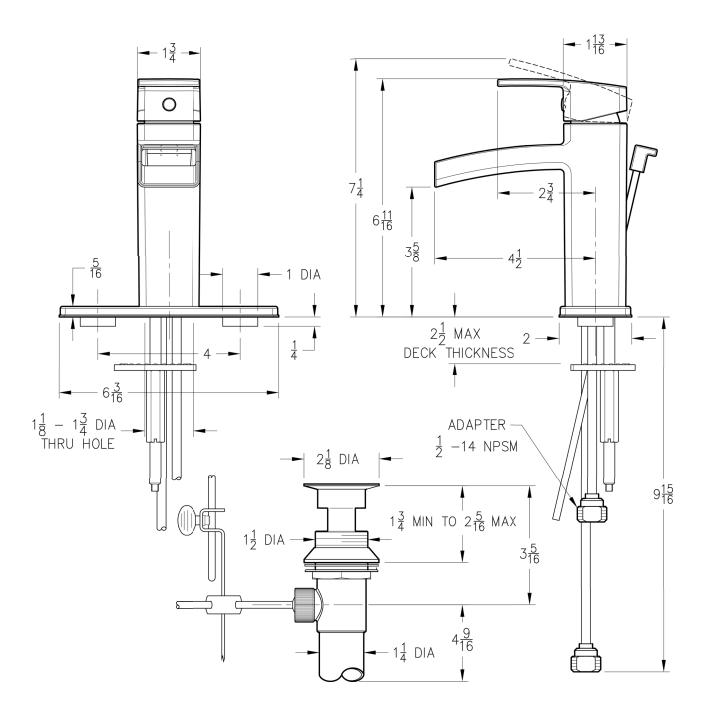

## **42 Series**

# Critical Dimensions:Valve Centerline to Back Splash2 1/4 Min.

# KENZO.

### **Single Control Lavatory Faucet**

#### CAUTION:

When using the compression fittings in this package, with these types of installations, the installer must flare or bead the water supply lines to avoid blow-out conditions. Avoiding such steps in the installation of the unit may result in water damage.

Connect inlet supply lines by assembling brass supply nut (A), friction ring (B) and cone washer (C) onto 3/8" O.D. straight copper tube. Bead or flare. Wrench tighten.

Dimensions are in Inches

**1-800-PFAUCET** www.pricepfister.com 19701 DaVinci, Lake Forest, CA 92610 07/17/08