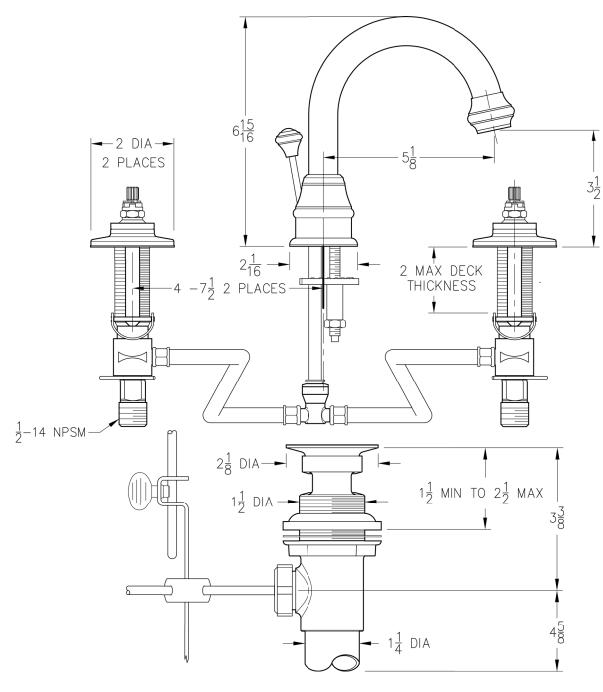

## INSTALLATION DIMENSIONS

## **Critical Dimensions:**

Minimum Hole Size 1 1/2 DIA Thru Hole 3 Places
Valve Centerline to Back Splash 2 1/2 MIN

## 49 Series

Savannah

8"-15" Widespread Faucet

CAUTION:

When using the compression fittings in this package, with these types of installations, the installer must flare or bead the water supply lines to avoid blow-out conditions. Avoiding such steps in the installation of the unit may result in water damage.

Connect inlet supply lines by assembling brass supply nut (A), friction ring (B) and cone washer (C) onto 3/8" O.D. straight copper tube. Bead or flare. Wrench tighten.

Dimensions are in Inches

1-800-PFAUCET www.pricepfister.com 19701 DaVinci, Lake Forest, CA 92610 10/27/06