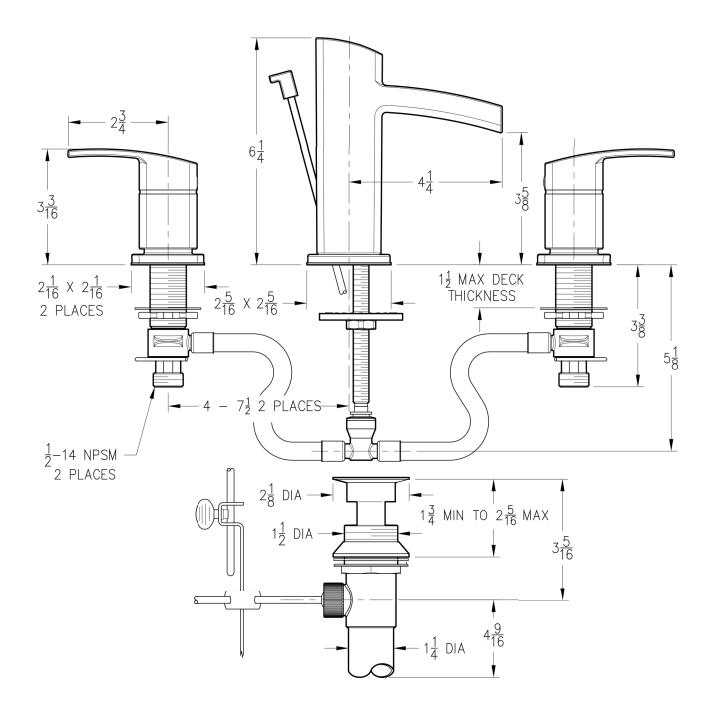

## **49 Series**

| K | Ε | Ν | Ζ | Ο | тм |
|---|---|---|---|---|----|
| K | F | N | Ζ | U | П  |

8"-15" Widespread Faucet

When using the compression fittings in this package, with these types of installations, the installer must flare or bead the water supply lines to avoid blow-out conditions. Avoiding such steps in the installation of the unit may
result in water damage.

Connect inlet supply lines by assembling brass supply nut (A), friction ring (B) and cone washer (C) onto 3/8" O.D. straight copper tube. Bead or flare. Wrench tighten.

Dimensions are in Inches

1-800-PFAUCET www.pricepfister.com 19701 DaVinci, Lake Forest, CA 92610 07/17/08