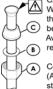

Connect inlet supply lines by assembling brass supply nut (A), friction ring (B) and cone washer (C) onto 3/8" O.D. straight copper tube. Bead or flare. Wrench tighten.

Dimensions are in Inches

1-800-PFAUCET www.pricepfister.com 19701 DaVinci, Lake Forest, CA 92610 08/26/08