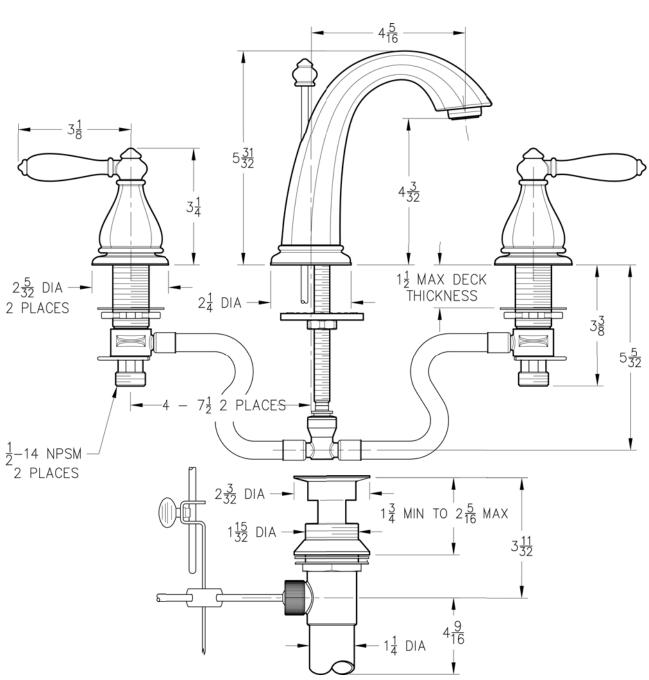

## 1 1/2 DIA Thru Hole 3 Places 2 1/4 MIN 2 1/4 MIN Lavatory Faucet

CAUTION:

Critical Dimensions:

Valve Centerline to Finished

Minimum Hole Size

Wall

When using the compression fittings in this package, with these types of installations, the installer must flare or bead the water supply lines to avoid blow-out conditions. Avoiding such steps in the installation of the unit may result in water damage.