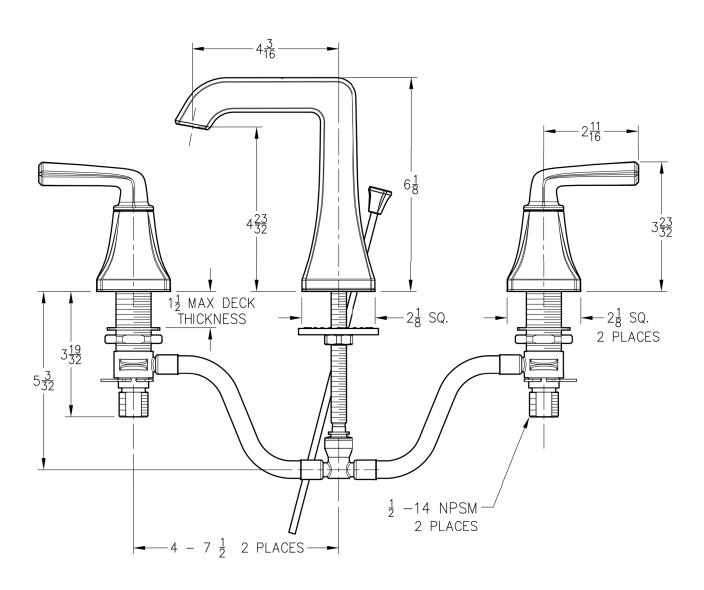

## 8"-15" Widespread Faucet

| Critical Dimensions:               |                               |
|------------------------------------|-------------------------------|
| Minimum Hole Size                  | 1 1/8 DIA. THRU HOLE 3 PLACES |
| Valve Centerline to Back<br>Splash | 2 11/16 MIN.                  |