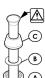

CAUTION:
When using the compression fittings in this package, with these types of installations, the installer must flare or bead the water supply lines to avoid blow-out conditions. Avoiding such steps in the installation of the unit may result in water damage.

Connect inlet supply lines by assembling brass supply nut (A), friction ring (B) and cone washer (C) onto 3/8" O.D. straight copper tube. Bead or flare. Wrench tighten.

Dimensions are in Inches

**1-800-PFAUCET** www.pricepfister.com 19701 DaVinci, Lake Forest, CA 92610 02/15/11