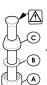

Connect inlet supply lines by assembling brass supply nut (A), friction ring (B) and cone washer (C) onto  $3/8^{\circ}$  O.D. straight copper tube. Bead or flare. Wrench tighten.

Dimensions are in Inches