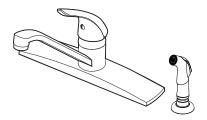

## Pfirst Series™

Kitchen Faucet

G134-4444 Finish(C) G134-444S Finish(S)

- Single Control
- 4-Hole Installation
- Stainless Steel Ball Valve

#### Features

- 1.8 GPM Flow Rate
- 4-Hole Installation
- Stainless Steel Ball Valve
- Side Spray Included
- 1.5 GPM Flow Rate with Insert 941-7850, Order Separately
- Pforever Warranty<sup>®</sup>

Dimensions