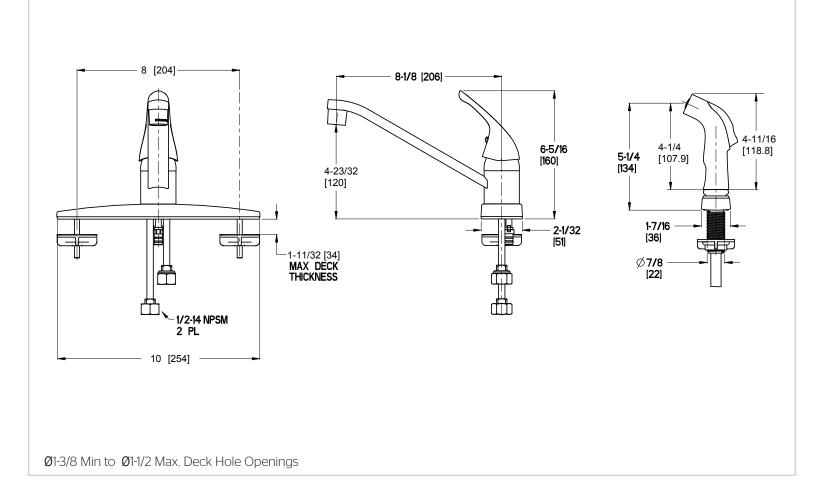

## Specifications

#### Features

- 1.8 GPM Flow Rate
- 4-Hole Installation
- Stainless Steel Ball Valve
- Side Spray Included
- 1.5 GPM Flow Rate with Insert 941-7850, Order Separately
- Pforever Warranty<sup>®</sup>

Dimensions