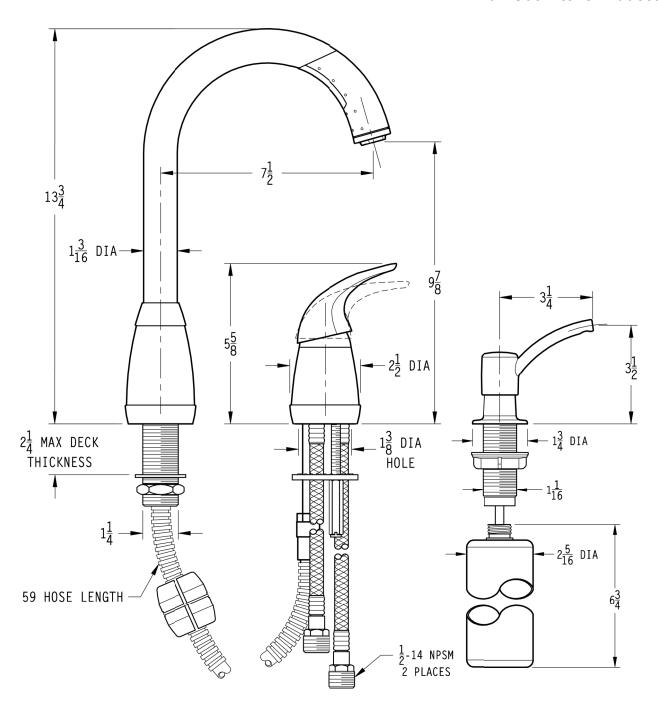

## **526 Series**CONTEMPRA. Pull-Out Kitchen Faucet

CAUTION:

When using the compression fittings in this package, with these types of installations, the installer must flare or bead the water supply lines to avoid blow-out conditions. Avoiding such steps in the installation of the unit may result in water damage.