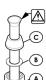

Connect inlet supply lines by assembling brass supply nut (A), friction ring (B) and cone washer (C) onto 3/8" O.D. straight copper tube. Bead or flare. Wrench tighten.

Dimensions are in Inches

1-800-PFAUCET www.pricepfister.com 19701 DaVinci, Lake Forest, CA 92610 10/30/06