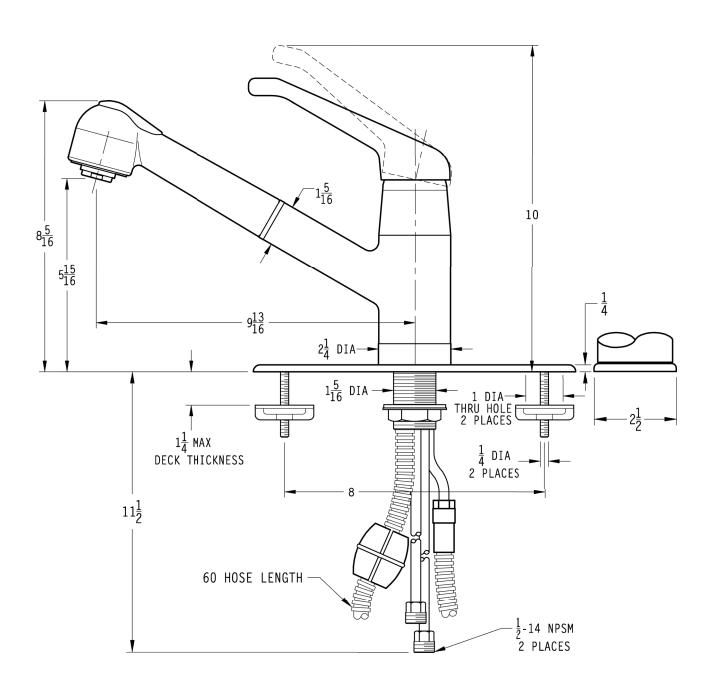

## 533 Series Genesis<sup>®</sup> **Pull-Out Kitchen Faucet**

When using the compression fittings in this package, with these types of installations, the installer must flare or bead the water supply lines to avoid blow-out conditions. Avoiding such steps in the installation of the unit may result in water damage.

Connect inlet supply lines by assembling brass supply nut (A), friction ring (B) and cone washer (C) onto 3/8" O.D. straight copper tube. Bead or flare. Wrench tighten.

Dimensions are in Inches

**1-800-PFAUCET** www.pricepfister.com 19701 DaVinci, Lake Forest, CA 92610 10/27/06