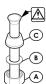

Connect inlet supply lines by assembling brass supply nut (A), friction ring (B) and cone washer (C) onto 3/8" O.D. straight copper tube. Bead or flare. Wrench tighten.

Dimensions are in Inches

**1-800-PFAUCET** www.pricepfister.com 19701 DaVinci, Lake Forest, CA 92610 10/27/06