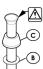

Connect inlet supply lines by assembling brass supply nut (A), friction ring (B) and cone washer (C) onto 3/8" O.D. straight copper tube. Bead or flare. Wrench tighten.

Dimensions are in Inches

**1-800-PFAUCET** www.pricepfister.com 19701 DaVinci, Lake Forest, CA 92610 09/28/10