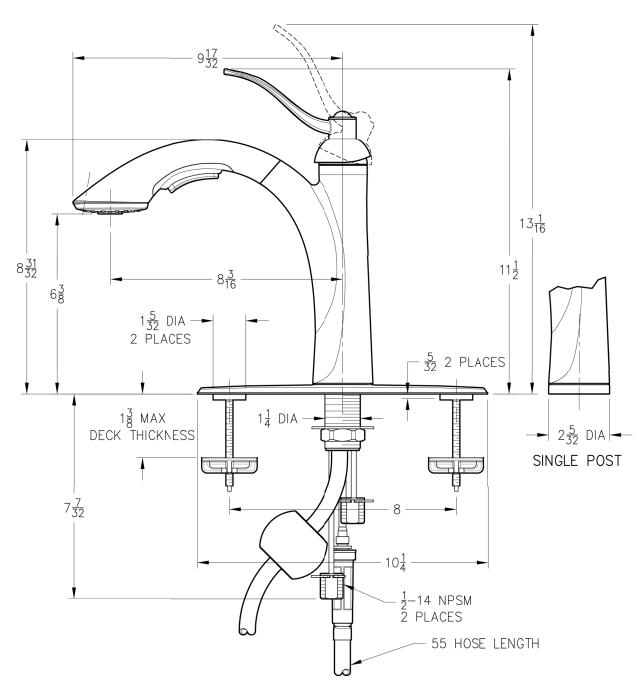

## Critical Dimensions:Minimum Hole Size1 1/2 DIA Thru Hole 3 PlacesValve Centerline to Back Splash2 5/32 Min.

## **534 Series**

## 

## **Pull-Out Kitchen Faucet**

CAUTION:

When using the compression fittings in this package, with these types of installations, the installer must flare or bead the water supply lines to avoid blow-out conditions. Avoiding such steps in the installation of the unit may result in water damage.