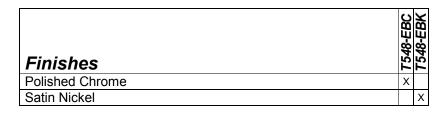

## 4" Centerset Pull-Out Lavatory Faucet

Lever Handles
3-Hole Installation

| Ceramic L | DISC V | 'alves |
|-----------|--------|--------|
|-----------|--------|--------|

| Features                               | T548-EBC | T548-EBK |
|----------------------------------------|----------|----------|
| MatchMakers® Accessories Available     | Χ        | Х        |
| Non-Siphon                             | Χ        | Χ        |
| Quick Connect Installation             | Х        | Χ        |
| Catalina Hub                           | Χ        | Χ        |
| Metal Lever Handles                    | Х        | Χ        |
| ½" Threaded Iron Pipe Connections      | Χ        | Χ        |
| Accommodates Up to 2" Deck Thickness   | Χ        | Χ        |
| ADA Approved                           | Х        | Χ        |
| Metal Pop-Up                           | Х        | Χ        |
| High-Arc Decorative Spout              | Х        | Χ        |
| Swivel Spout                           | Х        | Χ        |
| Stainless Steel Pull-Out Hose          | Х        | Χ        |
| Twist Spray™ Pull-Out Sprayhead        | Х        | Χ        |
| 1/4 Turn Ceramic Valves                | Χ        | Χ        |
| Step-By-Step Installation Instructions | Х        | Χ        |
| Pforever Warranty®                     | Χ        | Χ        |