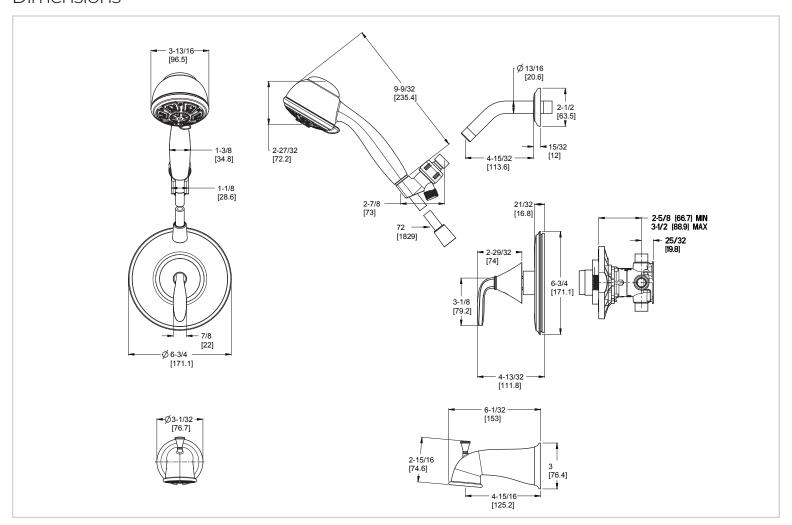

# Pfister

## Pasadena™

Tub & Shower

8P8-PHHC Finish(C) ☐ 8P8-PHHK Finish(K) ☐

8P8-WS1-PHHK Finish(K)



- Scald Free
- Single Control
- Pressure Balanced Valve

# Specifications

#### **Features**

- 2.0 GPM (WS1 Only)
- 72" Hose
- OX8 Valve Included
- Multi-Function Handheld with Pause Feature
- Scald Free
- Temperature Control
- Pforever Warranty®

## **Code Compliance**

Pfister products are designed and manufactured in compliance with the following standards and codes:





- IAPMO Certified
- CSA B125 Certified
- ASME A112.18.1
- ADA Compliant-ANSI A117.1 (Lever handles only)
- EPA WaterSense Certification 2.0 gpm, 7.8L/Min (WS1 Only)

### **Dimensions**