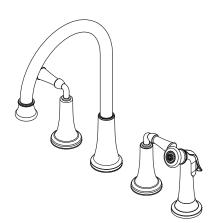

## Bellport™

*Kitchen Faucet* F-031-4BPS Finish(S)

F-031-4BPS Finish(S)

F

- 4-Hole Installation
- 360° Rotating Spout
- Pforever Seal

• Pforever Seal Ceramic

Pforever Warranty<sup>®</sup>

Disc Valves

Side Spray Included