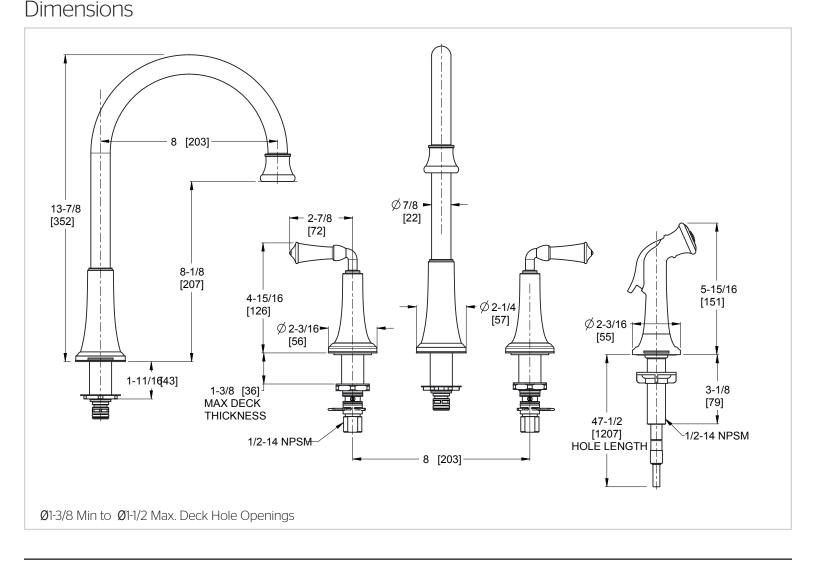

## Bellport™

*Kitchen Faucet* F-031-4BPS Finish(S)

F-031-4BPS Finish(S)

F

- 4-Hole Installation
- 360° Rotating Spout
- Pforever Seal

• Pforever Seal Ceramic

Pforever Warranty<sup>®</sup>

Disc Valves