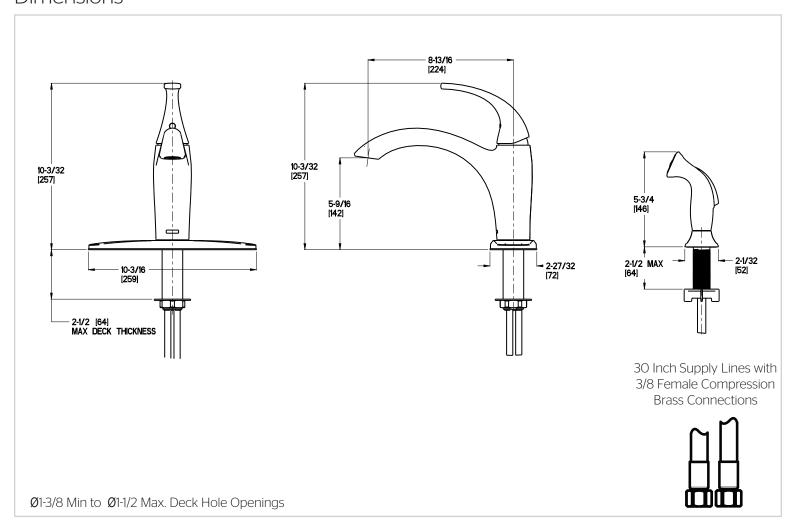

# Pfister

# Selia™ Kitchen Faucet

F-034-4SLS Finish(SS)



## Specifications

#### **Features**

- · Quick Install Tool Included
- 2 or 4-Hole Installation; Includes Both Deck Plate and Single Post Mounting Ring
- Swivel Spout
- Includes Matching Side Spray
- Pforever Seal Ceramic Disc Valve
- Pforever Warranty®

## Code Compliance

• 2 or 4-Hole Installation

Pfister products are designed and manufactured in compliance with the following standards and codes:



- CSA B125 Certified
- ASME A112.18.1

• Single Control

• Pforever Seal

- NSF 61/9 Annex G (Low lead)
- ADA Compliant-ANSI A117.1 (Lever handles only)









### **Dimensions**