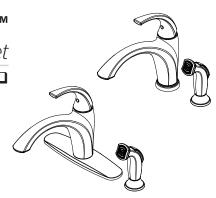

# Selia™ Kitchen Faucet

F-034-4SLS Finish(SS)

#### **Features**

- · Quick Install Tool Included
- 2 or 4-Hole Installation; Includes Both Deck Plate and Single Post Mounting Ring
- Swivel Spout
- Includes Matching Side Spray
- Pforever Seal Ceramic Disc Valve
- Pforever Warranty®