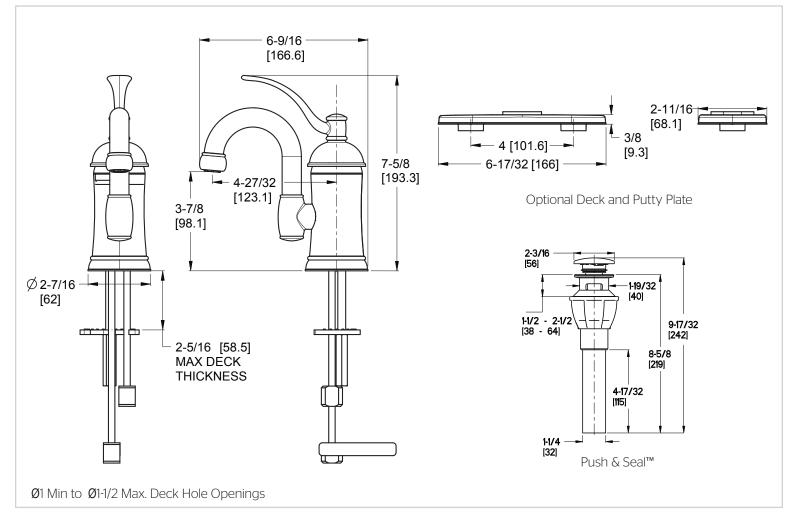

# Pfister

Amherst™ Single Control Lavatory Faucet

F-042-HAK0 Finish(K) 🔲



- 1 or 3-Hole Installation
- Push & Seal™ Pop-Up

# Specifications

#### Features

- 1.5 GPM Flow Rate
- 1 or 3-Hole Installation; Deck Plate or Single Hole Mounting Option
- High Arc Spout
- Mounting Hardware
  Included

- PVD Finish
- Push & Seal<sup>™</sup> Pop-Up
- Pforever Seal Ceramic Disc Valves
- Pforever Warranty®

### Code Compliance

Pfister products are designed and manufactured in compliance with the following standards and codes:

- IAPMO Certified
- CSA B125 Certified
- ASME A112.18.1
- NSF 61/9 Annex G (Low lead)
- Cal Green Complaint
- EPA WaterSense Certification 1.5 gpm, 5.7 L/Min





## Dimensions