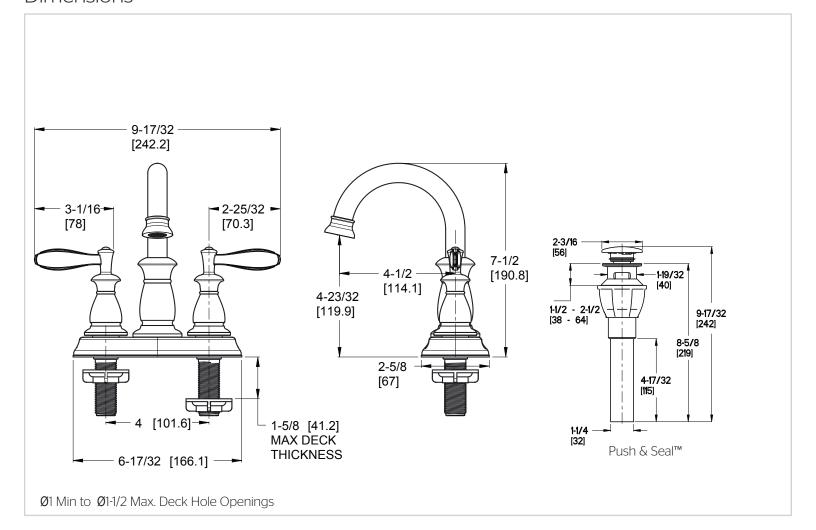

# Pfister

# Langston™

Centerset Lavatory Faucet

· Pforever Seal

F-O43-LNKK Finish(KK)□ F-O43-LNYY Finish(YY) □



# Specifications

- **Features**
- 1.5 GPM Flow Rate
- 3-Hole Installation
- 360° Rotating Spout
- All Metal Construction
- Fixed Hub
- Mounting Hardware Included
- Swivel Spout

- Push & Seal™ Pop-Up
- Pforever Seal Ceramic Disc Valve
- Pforever Warranty®

• Push & Seal™ Pop-Up

manufactured in compliance with the following standards and codes:



- CSA B125 Certified
- ASME A112.18.1
- NSF 61/9 Annex G (Low lead)
- Cal Green Compliant
- EPA WaterSense Certification 1.5 gpm, 5.7 L/Min
- ADA Compliant-ANSI A117.1 (Lever handles only)

### Code Compliance

Pfister products are designed and











## Dimensions