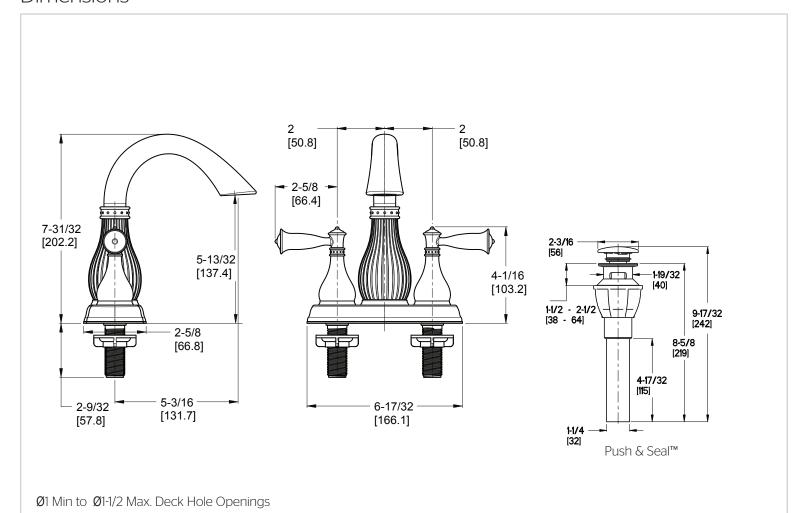

# Pfister

#### Virtue™

#### Centerset Lavatory Faucet

· Pforever Seal

F-O43-VTKK Finish(KK)  $\square$  F-O43-VTYY Finish(YY)  $\square$ 



# Specifications

#### **Features**

- 1.5 GPM Flow Rate
- 3-Hole Installation
- Fixed Hub
- High Arc Spout
- Mounting Hardware Included
- Push & Seal™ Pop-Up
- Pforever Seal Ceramic Disc Valve
- Pforever Warranty®

### Code Compliance

• Push & Seal™ Pop-Up

Pfister products are designed and manufactured in compliance with the following standards and codes:



- CSA B125 Certified
- ASME A112.18.1
- NSF 61/9 Annex G (Low lead)
- EPA WaterSense Certification 1.5 gpm, 5.7 L/Min
- ADA Compliant-ANSI A117.1 (Lever handles only)









## Dimensions