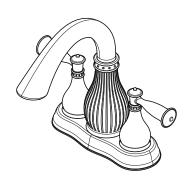

#### Virtue™

#### Centerset Lavatory Faucet

· Pforever Seal

F-O43-VTKK Finish(KK)  $\square$  F-O43-VTYY Finish(YY)  $\square$ 

#### **Features**

- 1.5 GPM Flow Rate
- 3-Hole Installation
- Fixed Hub
- High Arc Spout
- Mounting Hardware Included
- Push & Seal™ Pop-Up
- Pforever Seal Ceramic Disc Valve
- Pforever Warranty®