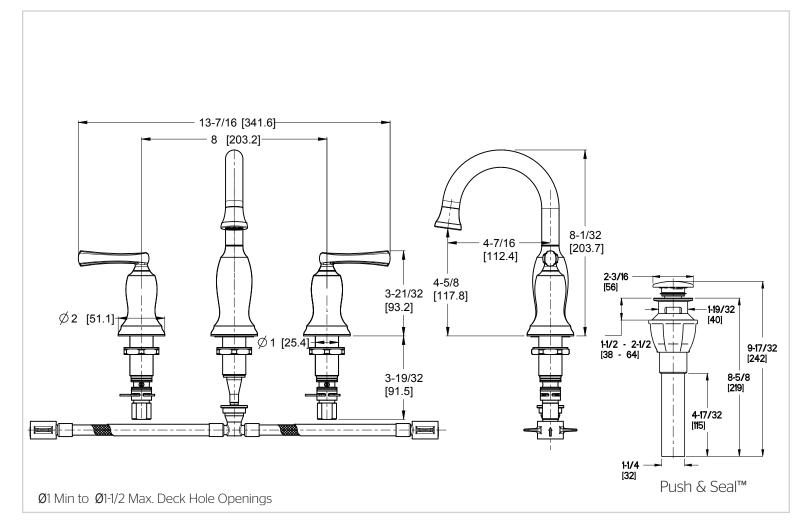

8"-15" Widespread Faucet

F-049-LDKK Finish(KK)



# Specifications

### **Features**

- 1.5 GPM Flow Rate
- 360° Rotating Spout
- 3-Hole Installation
- High Arc Spout
- Fixed Hubs
- Mounting Hardware Included
- Pfast Connect
- Push & Seal™ Pop-Up

- PVD Finish
- Ouick Install Tool
- Swivel Spout
- TiteSeal™ Deck Plate
- Pforever Seal Ceramic Disc Valves
- Pforever Warrantv®

## Code Compliance

manufactured in compliance with the following standards and codes:

- IAPMO Certified
- CSA B125 Certified

• 3-Hole Installation • Push & Seal™ Pop-Up

• Pforever Seal

- ASME A112.18.1
- NSF 61/9 Annex G (Low lead)
- Cal Green Compliant
- EPA WaterSense Certification 1.5 gpm, 5.7L/Min
- ADA Compliant-ANSI A117.1 (Lever handles only)

Pfister products are designed and













# Dimensions