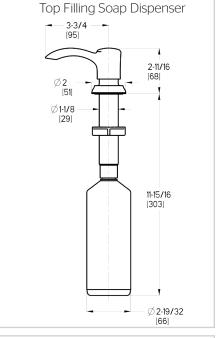

#### **Features**

- High Arc Spout
- PVD Finish
- · Quick Install Tool
- Soap Dispenser Included
- 360° Rotating Spout
- TiteSeal™ Deck Plate
- Tri-Flow™ with Eco Option
- Pforever Seal Ceramic Disc Valve
- Pforever Warranty®