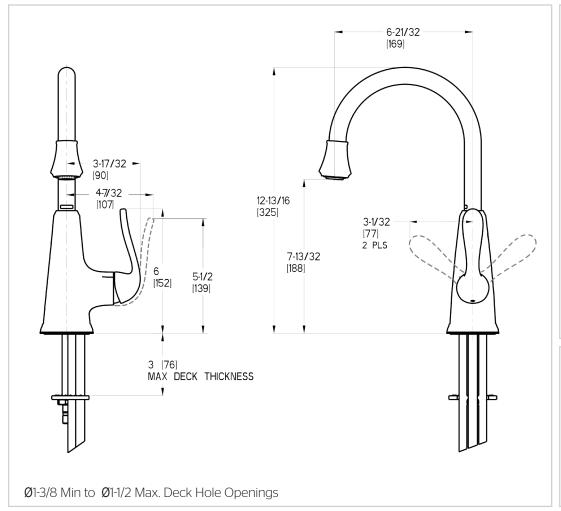

# Pfister

## Pasadena™

Bar & Prep Faucet

FO72-PDSS Finish(SS) FO72-PDYY Finish(YY)

TiteSeal™ Deck Plate

Tri-Flow™

• Pforever Seal



## Specifications

#### **Features**

- High Arc Spout
- PVD Finish
- · Quick Install Tool
- Soap Dispenser Included
- 360° Rotating Spout
- TiteSeal™ Deck Plate
- Tri-Flow™ with Eco Option
- Pforever Seal Ceramic Disc Valve
- Pforever Warranty®

## Code Compliance

Pfister products are designed and manufactured in compliance with the following standards and codes:



- CSA B125 Certified
- ASME A112.18.1
- NSF 61/9 Annex G (Low lead)
- Cal Green Compliant
- ADA Compliant-ANSI A117.1 (Lever handles only)

















### **Dimensions**







SS-F072-PDX