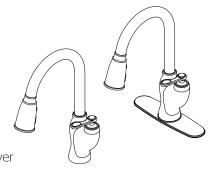

### Pull-Down Kitchen Faucet

F529-7GFY Finish(YY) □

- 3 Function Pulldown Sprayer with HydroBlade
- TiteSeal™ Deck Plate
- 1, 2, 3, or 4-Hole Installation

#### **Features**

- 3 Function Pull-Down Sprayer with HydroBlade
- AccuDock Spray Head Docking
- High Arc Spout
- 360° Rotating Spout
- Flex-Line Supply Lines
- Mounting Hardware Included
- Soap Dispenser Included