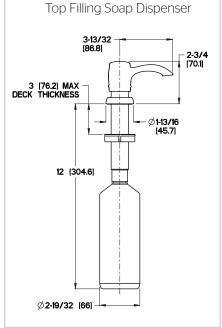

#### **Features**

- 3 Function Pull-Down Sprayer with HydroBlade
- AccuDock Spray Head Docking
- High Arc Spout
- 360° Rotating Spout
- Flex-Line Supply Lines
- Mounting Hardware Included
- Soap Dispenser Included