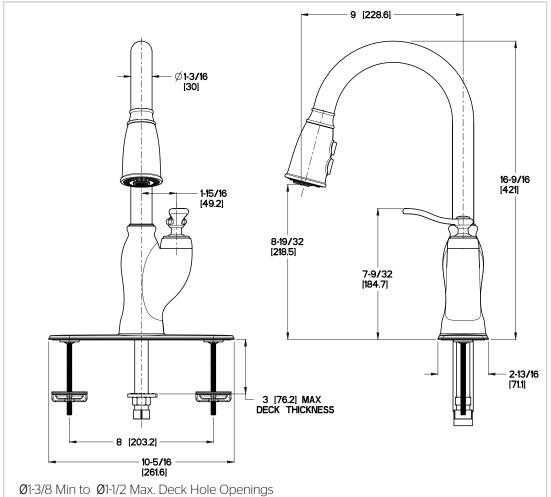

F529-7GFY Finish(YY) □



- 3 Function Pulldown Sprayer with HydroBlade
- TiteSeal™ Deck Plate
- 1, 2, 3, or 4-Hole Installation

# Specifications

#### **Features**

- 3 Function Pull-Down Sprayer with HydroBlade
- AccuDock Spray Head Docking
- High Arc Spout
- 360° Rotating Spout
- Flex-Line Supply Lines
- Mounting Hardware Included
- Soap Dispenser Included

- EZ Clean™
- TiteSeal™ Deck Plate
- · Ouick Install Tool
- Pfast Connect
- Pforever Seal Ceramic Disc Valve
- Pforever Warranty®

#### Code Compliance

Pfister products are designed and manufactured in compliance with the following standards and codes:



- CSA B125 Certified
- ASME A112.18.1
- NSF 61/9 Annex G (Low lead)
- · Cal Green Compliant
- ADA Compliant-ANSI A117.1 (Lever handles only)



















## **Dimensions**







SS-F529-7GFX