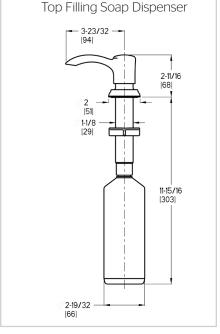

#### **Features**

- 2 Function Pull-Down Sprayer
- AccuDock Spray Head Docking
- High Arc Spout
- 360° Rotating Spout
- Flex-Line Supply Lines
- Mounting Hardware Included
- PVD Finish
- Soap Dispenser Included

# **Dimensions**