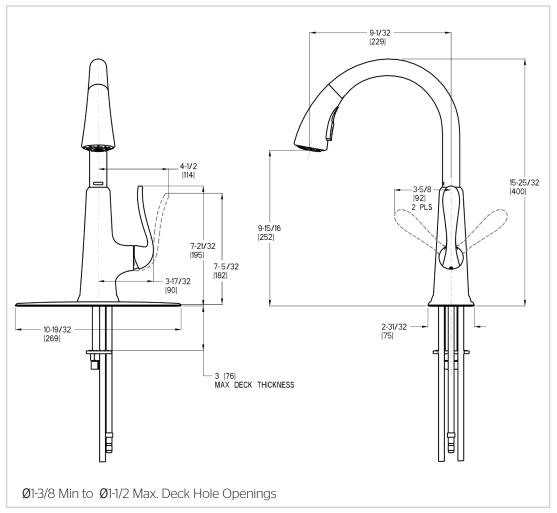

(SL)
- AccuDock Spray Head Docking
- TiteSeal™ Deck Plate
- 1, 2, 3, or 4-Hole Installation
- Pforever Seal



# Specifications

#### **Features**

- 2 Function Pull-Down Sprayer
- AccuDock Spray Head Docking
- High Arc Spout
- 360° Rotating Spout
- Flex-Line Supply Lines
- Mounting Hardware Included
- PVD Finish
- Soap Dispenser Included

- Pfinish Guard (SL Only)
- EZ Clean™
- TiteSeal™ Deck Plate
- Quick Install Tool
- Pfast Connect
- Pforever Seal Ceramic Disc Valve
- Pforever Warranty®

### Code Compliance

Pfister products are designed and manufactured in compliance with the following standards and codes:



- CSA B125 Certified
- ASME A112.18.1
- NSF 61/9 Annex G (Low lead)
- Cal Green Compliant
- ADA Compliant-ANSI A117.1 (Lever handles only)





















# **Dimensions**