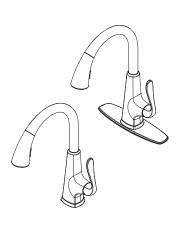

# Pfister

# Pasadena™

## Pull-Down Kitchen Faucet

F529-7PDC Finish(PC) □

F529-7PDS Finish(SS) □

F529-7PDY Finish(YY)

- F529-PDSL Finish(SL)
- AccuDock Spray Head Docking
- TiteSeal™ Deck Plate
- 1, 2, 3, or 4-Hole Installation
- Pforever Seal

#### **Features**

- 2 Function Pull-Down Sprayer
- AccuDock Spray Head Docking
- High Arc Spout
- 360° Rotating Spout
- Flex-Line Supply Lines
- Mounting Hardware Included
- PVD Finish
- Soap Dispenser Included

- Pfinish Guard (SL Only)
- EZ Clean™
- TiteSeal™ Deck Plate
- Quick Install Tool
- Pfast Connect
- Pforever Seal Ceramic Disc Valve
- Pforever Warranty®