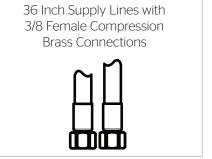

#### **Features**

- 2 Function Pull-Down Sprayer
- AccuDock Spray Head Docking
- High Arc Spout
- 360° Rotating Spout
- Mounting Hardware Included
- Nylon Flex-Line Supply Lines
- Soap Dispenser Included