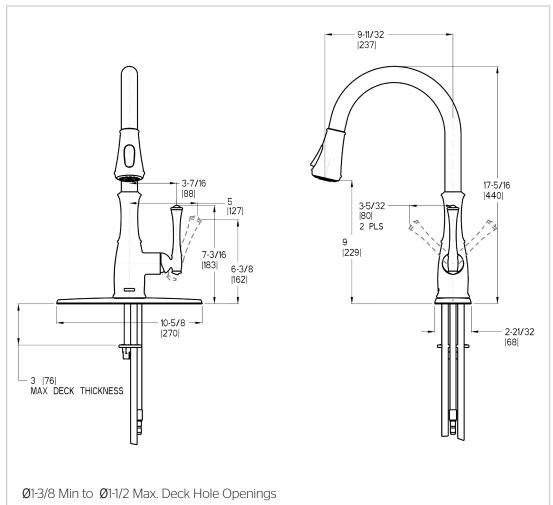

on™

### Pull-Down Kitchen Faucet

F529-7WHS Finish(SS)  $\square$  F529-7WHY Finish(YY)  $\square$ 



# Specifications

#### **Features**

- 2 Function Pull-Down Sprayer
- AccuDock Spray Head Docking
- High Arc Spout
- 360° Rotating Spout
- Mounting Hardware Included
- Nylon Flex-Line Supply Lines
- Soap Dispenser Included

- PVD Finish
- EZ Clean™
- Quick Install Tool
- Pforever Seal Ceramic Disc Valve
- Pforever Warranty®

#### Code Compliance

AccuDock Sprayhead Docking1, 2, 3, or 4-Hole Installation

Pfister products are designed and manufactured in compliance with the following standards and codes:



· Pforever Seal

- CSA B125 Certified
- ASME A112.18.1
- NSF 61/9 Annex G (Low lead)
- Cal Green Compliant
- ADA Compliant-ANSI A117.1 (Lever handles only)













## Dimensions







SS-F529-7WHX