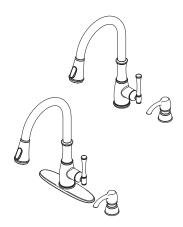

### Pull-Down Kitchen Faucet

F529-7WHS Finish(SS)  $\square$  F529-7WHY Finish(YY)  $\square$ 

#### Code Compliance

AccuDock Sprayhead Docking1, 2, 3, or 4-Hole Installation

Pfister products are designed and manufactured in compliance with the following standards and codes:

· Pforever Seal

- CSA B125 Certified
- ASME A112.18.1
- NSF 61/9 Annex G (Low lead)
- Cal Green Compliant
- ADA Compliant-ANSI A117.1 (Lever handles only)