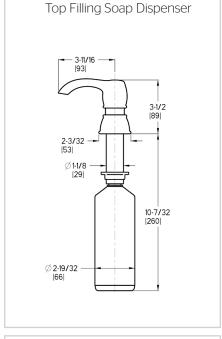

#### **Features**

- 2 Function Pull-Down Sprayer
- AccuDock Spray Head Docking
- High Arc Spout
- 360° Rotating Spout
- Mounting Hardware Included
- Nylon Flex-Line Supply Lines
- Soap Dispenser Included