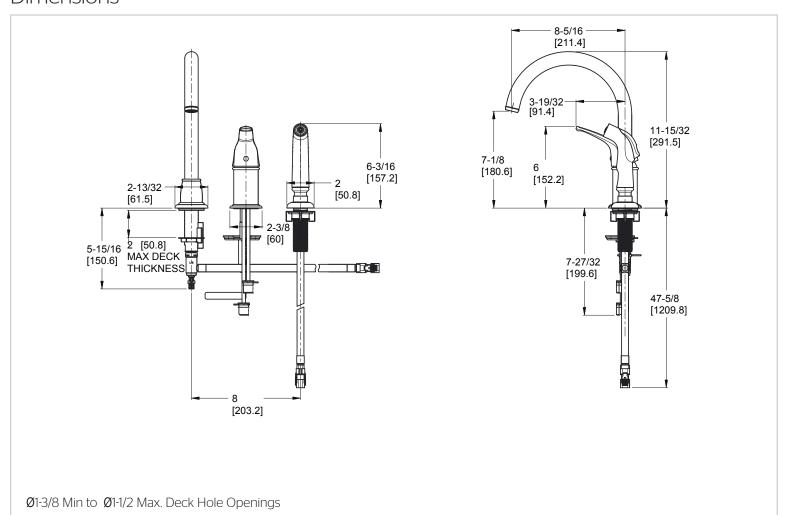

# Pfister

### Cagney™

#### One Handle Kitchen Faucet

FWK1-680C Finish(C) □ FWK1-680S Finish(S)



### Specifications

#### **Features**

- 2.2 GPM Flow Rate
- High Arc Swivel Spout
- 360° Rotating Spout
- Mounting Hardware Included
- Matching Side Spray Included
- Pfast Connect
- Included Matching Side Spray
- Pforever Seal Ceramic Disc Valve
- Pforever Warranty®

## Code Compliance

Pfister products are designed and manufactured in compliance with the following standards and codes:



IAPMO Certified

· High Arc Spout

Pfast Connect

- CSA B125 Certified
- ASME A112.18.1
- NSF 61/9 Annex G (Low lead)
- ADA Compliant-ANSI A117.1 (Lever handles only)



#### **Dimensions**