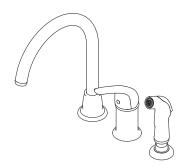

#### One Handle Kitchen Faucet

FWK1-680C Finish(C) □ FWK1-680S Finish(S)

#### **Features**

- 2.2 GPM Flow Rate
- High Arc Swivel Spout
- 360° Rotating Spout
- Mounting Hardware Included
- Matching Side Spray Included
- Pfast Connect
- Included Matching Side Spray
- Pforever Seal Ceramic Disc Valve
- Pforever Warranty®