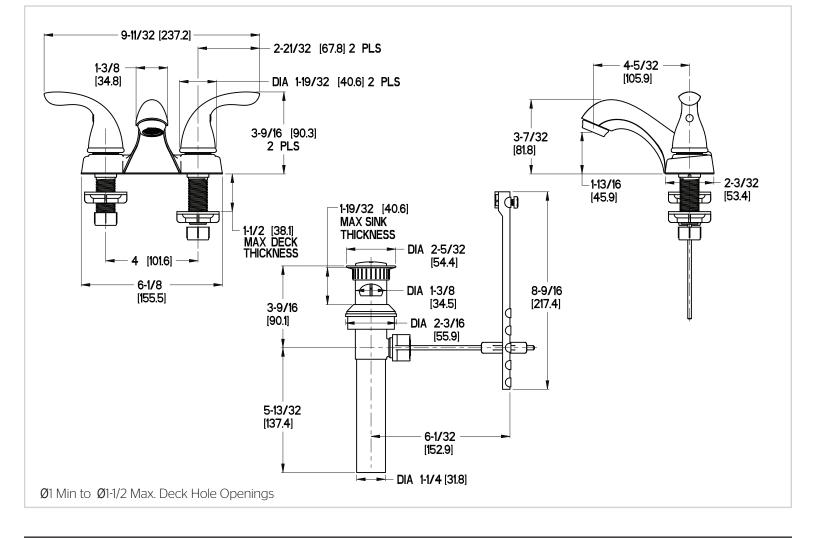

### Specifications

#### Features

- 1.5 GPM Flow Rate
- Mounting Hardware Included
- Mounting Posts Included
- Pforever Warranty<sup>®</sup>

Dimensions