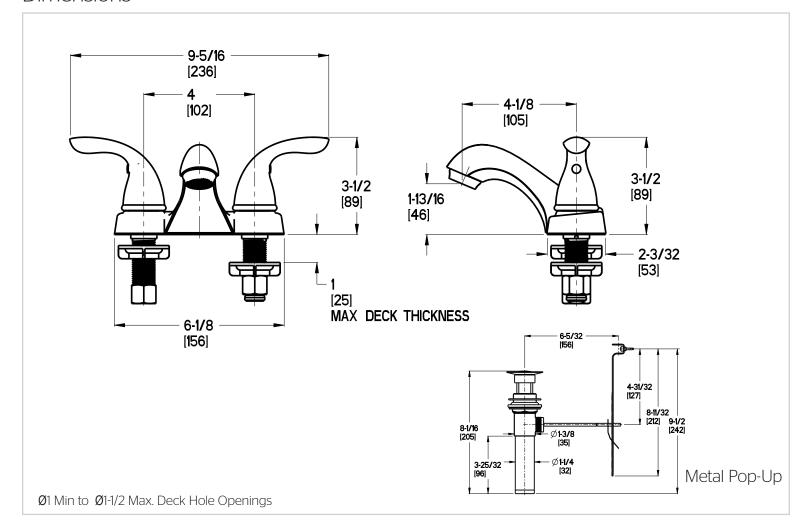

## Pfirst Series™

4" Centerset Lavatory Faucet

- G143-5100 Finish(PC) □
- G143-6100 Finish(PC)
- G143-610K Finish(KK)
- G143-610Y Finish(*YY*)



# Specifications

### **Features**

- Metal Lever Handles
- Less Pop-Up (5100 Only)
- Metal Pop-Up (610\* Only)
- Includes Cap For Pop-Up Hole (5100 Only)
- Pforever Seal Ceramic Disc Valves
- Pforever Warranty®

following standards and codes:



IAPMO Certified

• Two-Handle • 3-Hole Installation

• Pforever Seal

- CSA B125 Certified
- ASME A112.18.1
- NSF 61/9 Annex G (Low lead)
- Cal Green Compliant
- EPA Watersense Certification 1.5 gpm, 5.7L/Min
- ADA Compliant-ANSI A117.1 (Lever handles only)

# Code Compliance

Pfister products are designed and manufactured in compliance with the



### Dimensions