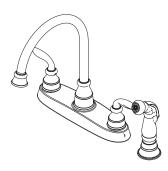

## Avalon™

Kitchen Faucet

GT36-4CBC Finish(CC) GT36-4CBS Finish(SS) GT36-4CBY Finish(YY)

یں الک ا

- 4-Hole Installation
- Pforever Seal