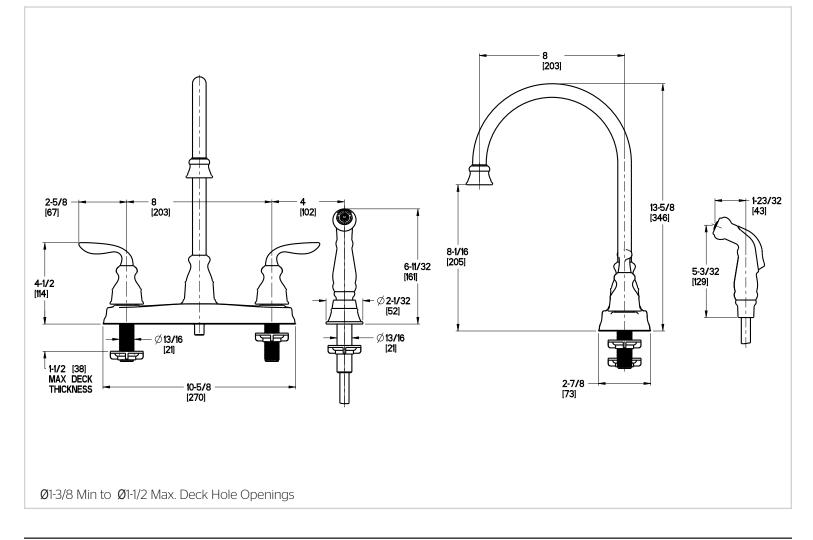

## Pfister

Specifications

**Features** 

• Swivel Spout

• 1.8 GPM Flow Rate

• 4-Hole Installation

Pforever Warranty<sup>®</sup>

Coordinating Side Spray Matches

Finish and Design of the Faucet

Pforever Seal Ceramic Disc Valves

## Avalon™

Kitchen Faucet

GT36-4CBC Finish(CC) GT36-4CBS Finish(SS) GT36-4CBY Finish(YY)



یں الک ا

- 4-Hole Installation
- Pforever Seal

## Code Compliance

Pfister products are designed and manufactured in compliance with the following standards and codes:

- IAPMO Certified
- CSA B125 Certified
- ASME A112.18.1
- NSF 61/9 Annex G (Low lead)
- Cal Green Compliant
- ADA Compliant-ANSI A117.1 (Lever handles only)



## Dimensions