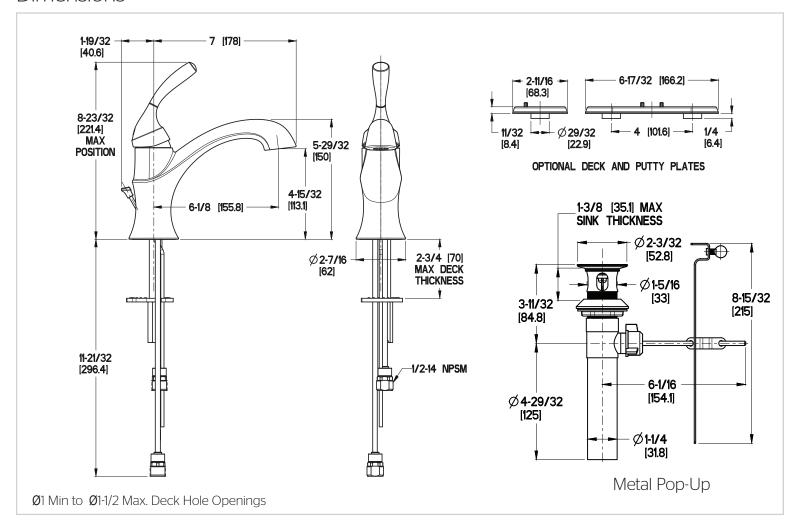

# Pfister

## Single Control Lavatory Faucet

GT42-TROC Finish(C) □ GT42-TROD Finish(D) GT42-TROK Finish(K) □

GT42-TROY Finish(Y)

- Single Control
- 1 or 3-Hole Installation
- All Metal Construction

### Specifications

#### **Features**

- 1.5 GPM Flow Rate
- All Metal Construction
- · Mounting Hardware Included
- Optional Deckplate
- Pforever Warranty®

### Code Compliance

Pfister products are designed and manufactured in compliance with the following standards and codes:



- IAPMO Certified
- · CSA B125 Certified
- ASME A112.18.1
- NSF 61/9 Annex G (Low lead)
- Cal Green Compliant
- ADA Compliant-ANSI A117.1 (Lever handles only)





#### Dimensions