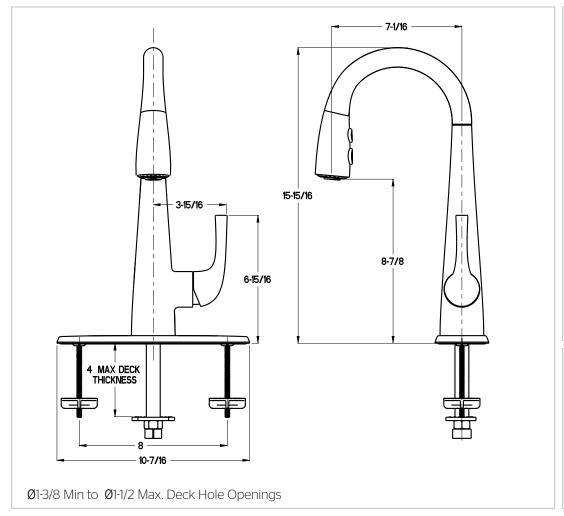

# Pfister

# Pull Down Bar / Kitchen Island Faucet

GT72-ALC Finish(CC) □ GT72-ALS Finish(SS)

Alea™



## Specifications

#### **Features**

- · Soap/Lotion Dispenser Included
- 1.8 GPM Flow Rate
- Self Cleaning Spray Head
- Install With or Without Deck Plate
- Single-Post Mounting Option
- 3 Function Pull-Down Sprayer
- Pforever Seal Ceramic Disc Valves
- Pforever Warranty®

## Code Compliance

• 1, 2, 3 or 4-Hole Installation

Pfister products are designed and manufactured in compliance with the following standards and codes:



• IAPMO Certified

• Lever Handle

• Pforever Seal

- CSA B125 Certified
- ASME A112.18.1
- NSF 61/9 Annex G (Low lead)
- Cal Green Compliant
- ADA Compliant-ANSI A117.1 (Lever handles only)









### Dimensions







SS-GT72-ALX