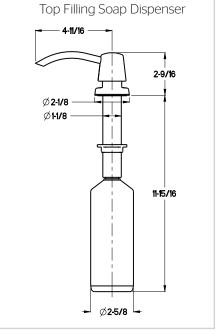

#### **Features**

- · Soap/Lotion Dispenser Included
- 1.8 GPM Flow Rate
- Self Cleaning Spray Head
- Install With or Without Deck Plate
- Single-Post Mounting Option
- 3 Function Pull-Down Sprayer
- Pforever Seal Ceramic Disc Valves
- Pforever Warranty®