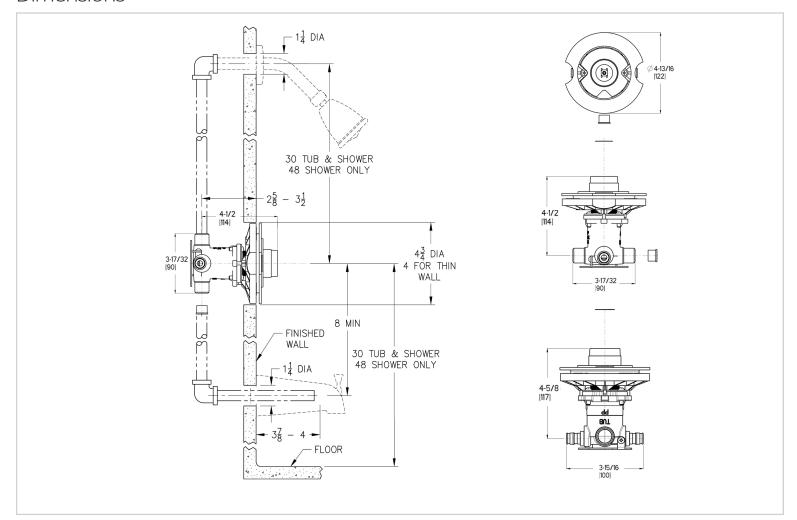

Pfirst Series™

Tub And Shower Valve

JX8-410P Finish(XX) JX8-440P Finish(XX) □



- · Single Handle
- · Tub & Shower
- · Valve Only
- Anti-Scald Shower Cartridge

# Specifications

#### **Features**

- Back-to-Back Installation
- Cold Expansion PEX Inlets, 1/2 inch Universal Outlets
- OX8 Valve; Pressure Balancing Valve Prevents Hot Water Scalds & Cold Water Shocks
- OX8 Valve; Pressure Balancing; Maintains Temperature with Changes in Water Pressure
- Diaphragm Pressure Balance Valve

- Integral Stops (440P Only)
- Pforever Seal Ceramic Disc Valve
- Pforever Warranty®

### Code Compliance

Pfister products are designed and manufactured in compliance with the following standards and codes:

- IAPMO Certified
- · CSA B125 Certified
- ASME A112.18.1
- ASTM 1960 Standard

## **Dimensions**



SS-JX8-4