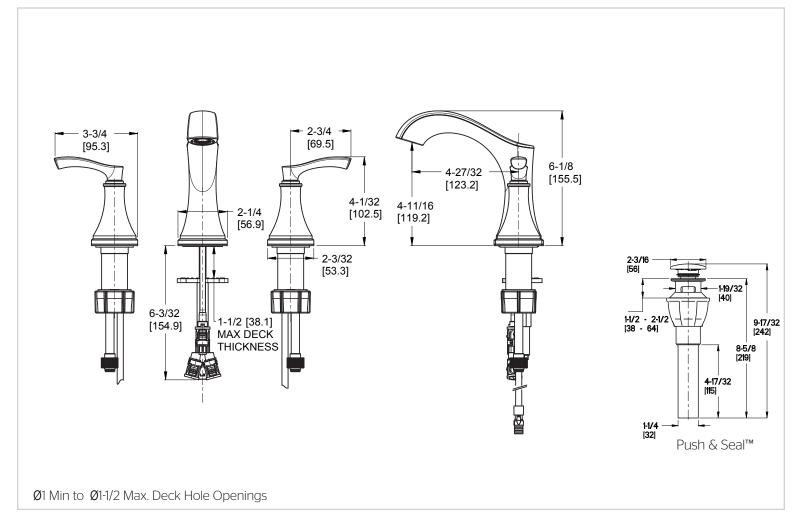

# 8"-15" Widespread Faucet

LF-049-ADCC Finish(CC) LF-O49-ADGS Finish(GS) □ LF-049-ADYY Finish(YY)

• 3-Hole Installation Push & Seal™ Pop-Up

• Pforever Seal

Specifications