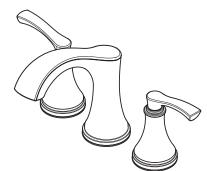

# 8"-15" Widespread Faucet

LF-049-ADCC Finish(CC) LF-O49-ADGS Finish(GS) □ LF-049-ADYY Finish(YY)

• 3-Hole Installation Push & Seal™ Pop-Up

• Pforever Seal

Specifications