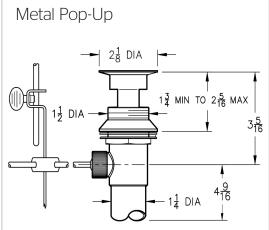

#### **Features**

- Metal Lever Handles
- Includes Metal Supply Nuts
- Metal Pop-Up (800\* Only)
- 50/50 Pop-Up (7000 Only)
- Stainless Steel Ball Valve
- Pforever Warranty®