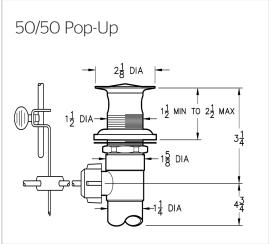

#### **Features**

- Metal Lever Handles
- Includes Metal Supply Nuts
- Metal Pop-Up (800\* Only)
- 50/50 Pop-Up (7000 Only)
- Stainless Steel Ball Valve
- Pforever Warranty®