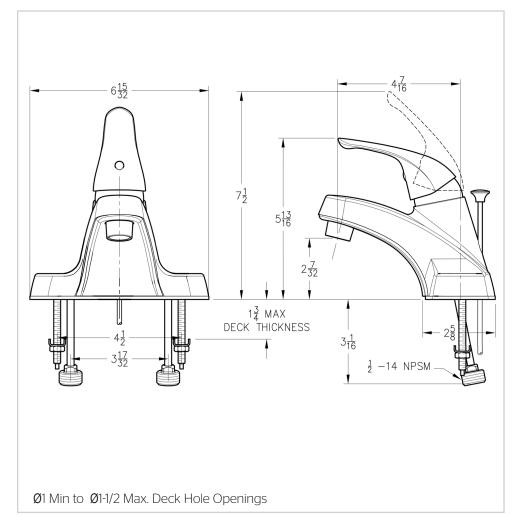

### Pfirst Series™

Single Control Lavatory Faucet

- G142-7000 Finish(PC) □
- G142-8000 Finish(PC) □
- G142-800K Finish(KK) □
- G142-800Y Finish(*YY*)



### Specifications

#### **Features**

- Metal Lever Handles
- Includes Metal Supply Nuts
- Metal Pop-Up (800\* Only)
- 50/50 Pop-Up (7000 Only)
- Stainless Steel Ball Valve
- Pforever Warranty®

# Code Compliance

• Stainless Steel Ball Valve

Pfister products are designed and



IAPMO Certified

• Single Handle • 3-Hole Installation

- CSA B125 Certified
- ASME A112.18.1
- NSF 61/9 Annex G (Low lead)
- Cal Green Compliant
- EPA Watersense Certification 1.5 gpm, 5.7L/Min
- ADA Compliant-ANSI A117.1 (Lever handles only)

manufactured in compliance with the following standards and codes:



# Dimensions







SS-P142-70-1