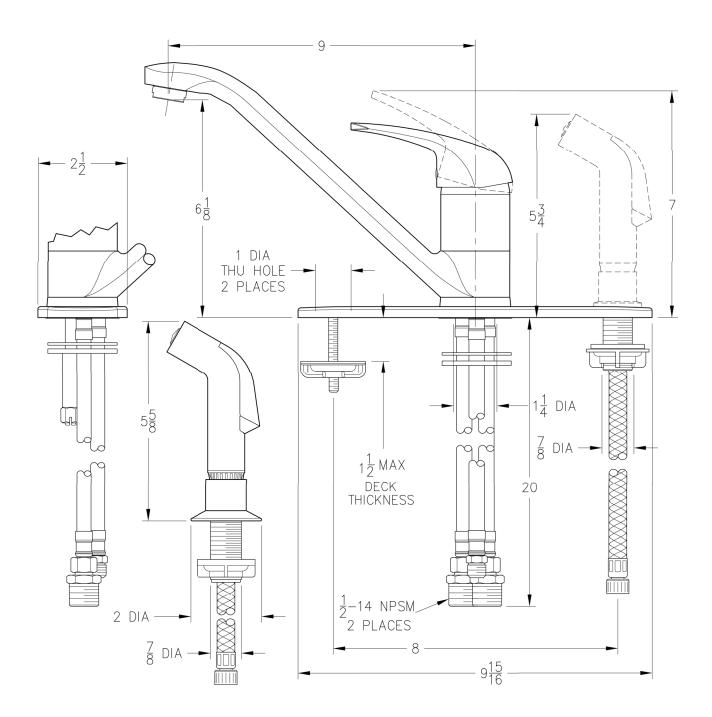

## **Professional Series**

**Kitchen Faucet** 



## CAUTION:



When using the compression fittings in this package, with these types of installations, the installer must flare or bead the water supply lines to avoid blow-out conditions. Avoiding such steps in the installation of the unit may a result in water damage.

Connect inlet supply lines by assembling brass supply nut (A), friction ring (B) and cone washer (C) onto 3/8" O.D. straight copper tube. Bead or flare. Wrench tighten.

Dimensions are in Inches

**1-800-PFAUCET** www.pricepfister.com 19701 DaVinci, Lake Forest, CA 92610 04/30/04



SS-P2K-01