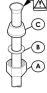

Connect inlet supply lines by assembling brass supply nut (A), friction ring (B) and cone washer (C) onto 3/8" O.D. straight copper tube. Bead or flare. Wrench tighten.

Dimensions are in Inches

**1-800-PFAUCET** www.pricepfister.com 19701 DaVinci, Lake Forest, CA 92610 04/30/04