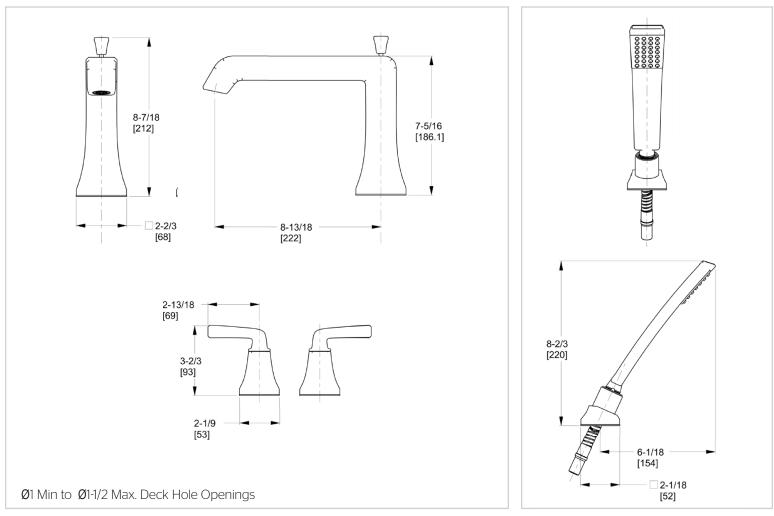

# Pfister

# Park Avenue™

Roman Tub Trim

RT6-4FEC Finish(CC) RT6-4FED Finish(DD) RT6-4FEK Finish(KK) RT6-4FEY Finish(YY)



£

- Lever Handles
- 4-Hole Installation
- Trim Only, Valve Not Included

#### Code Compliance

Pfister products are designed and manufactured in compliance with the following standards and codes:

- IAPMO Certified
- CSA B125 Certified
- ASME A112.18.1
- ADA Compliant-ANSI A117.1 (Lever handles only)



## Specifications

#### Features

- Coordinates with
  Matching Hand Shower
- Handheld Shower Included
- Solid Brass Construction
- Metal Lever Handles
- 4-Hole Installation
- Pforever Warranty<sup>®</sup>

### Dimensions