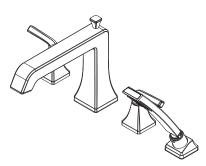

# Park Avenue™

Roman Tub Trim

RT6-4FEC Finish(CC) RT6-4FED Finish(DD) RT6-4FEK Finish(KK) RT6-4FEY Finish(YY)

£

- Lever Handles
- 4-Hole Installation
- Trim Only, Valve Not Included

#### Features

- Coordinates with
  Matching Hand Shower
- Handheld Shower Included
- Solid Brass Construction
- Metal Lever Handles
- 4-Hole Installation
- Pforever Warranty<sup>®</sup>