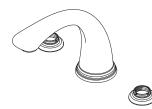

### Roman Tub Trim

RT6-5CBC Finish(CC) □ RT6-5CBK Finish(KK) □

RT6-5CBY Finish(YY)

- Two-Handle
- 3-Hole Installation
- Trim Only, Valve and Handle Not Included
- Solid Brass Configuration
- High-Arc Decorative Spout

#### **Features**

- Complete Collection with Coordinating Lavatory and Tub & Shower Options
- Solid Brass Construction
- Less Hubs & Handles
- 3-Hole Installation
- Requires OX6-050R or OX6-15R Rough-In
- High-Arc Decorative Spout
- Pforever Warranty®