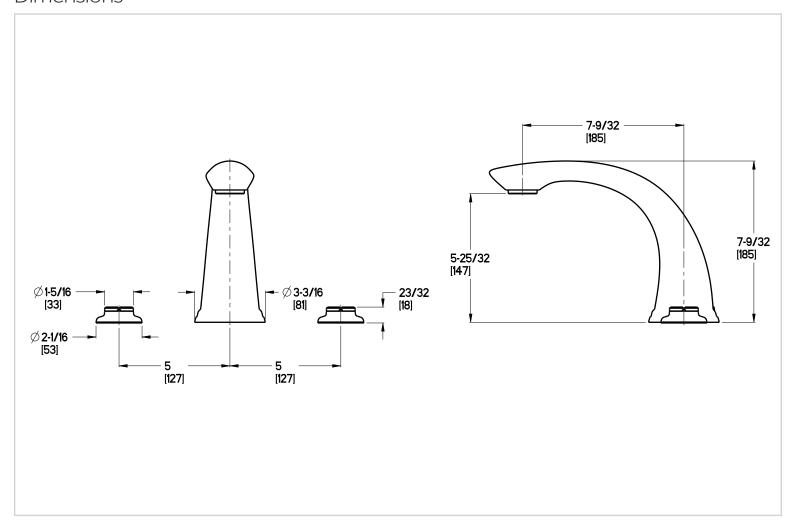

# Pfister

## Avalon™

### Roman Tub Trim

RT6-5CBC Finish(CC) □ RT6-5CBK Finish(KK) □

RT6-5CBY Finish(YY)



- Two-Handle
- 3-Hole Installation
- Trim Only, Valve and Handle Not Included
- Solid Brass Configuration
- High-Arc Decorative Spout

# Specifications

#### **Features**

- Complete Collection with Coordinating Lavatory and Tub & Shower Options
- Solid Brass Construction
- Less Hubs & Handles
- 3-Hole Installation
- Requires OX6-050R or OX6-15R Rough-In
- High-Arc Decorative Spout
- Pforever Warranty®

# Code Compliance

Pfister products are designed and manufactured in compliance with the following standards and codes:

- IAPMO Certified
- CSA B125 Certified
- ASME A112.18.1

#### **Dimensions**



SS-RT6-5CB