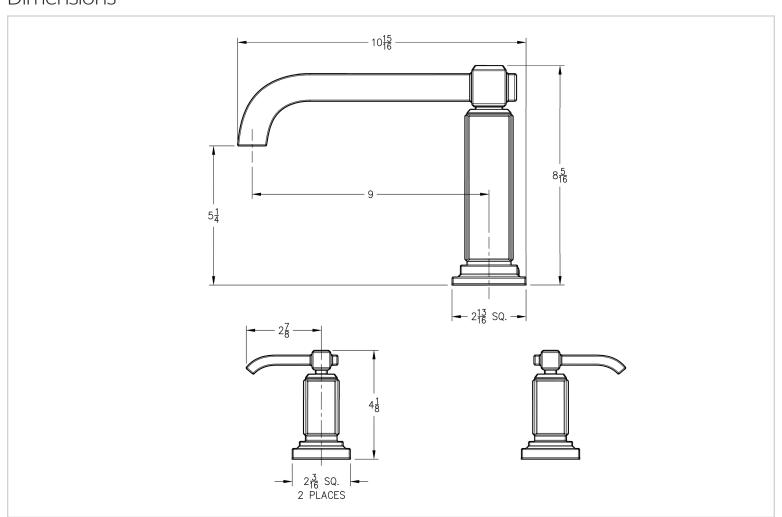

# Pfister

## Carnegie™

### Roman Tub Trim

RT6-5WEC Finish(CC) □ RT6-5WED Finish(DD) □ RT6-5WEK Finish(KK)

RT6-5WEY Finish(YY)



- Lever Handles
- 3-Hole Installation
- Trim Only, Valve Not Included
- Solid Brass Construction

## Specifications

#### **Features**

- Metal Lever Handles
- 3-Hole Installation
- Requires OX6-050R or OX6-15OR Rough-In
- Trim Only, Valve Not Included
- Pforever Warranty®

#### Code Compliance

Pfister products are designed and manufactured in compliance with the following standards and codes:



- CSA B125 Certified
- ASME A112.18.1
- ADA Compliant-ANSI A117.1 (Lever handles only)



#### **Dimensions**



SS-RT6-5WE