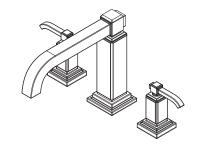

### Roman Tub Trim

RT6-5WEC Finish(CC) □ RT6-5WED Finish(DD) □ RT6-5WEK Finish(KK)

RT6-5WEY Finish(YY)

- Lever Handles
- 3-Hole Installation
- Trim Only, Valve Not Included
- Solid Brass Construction